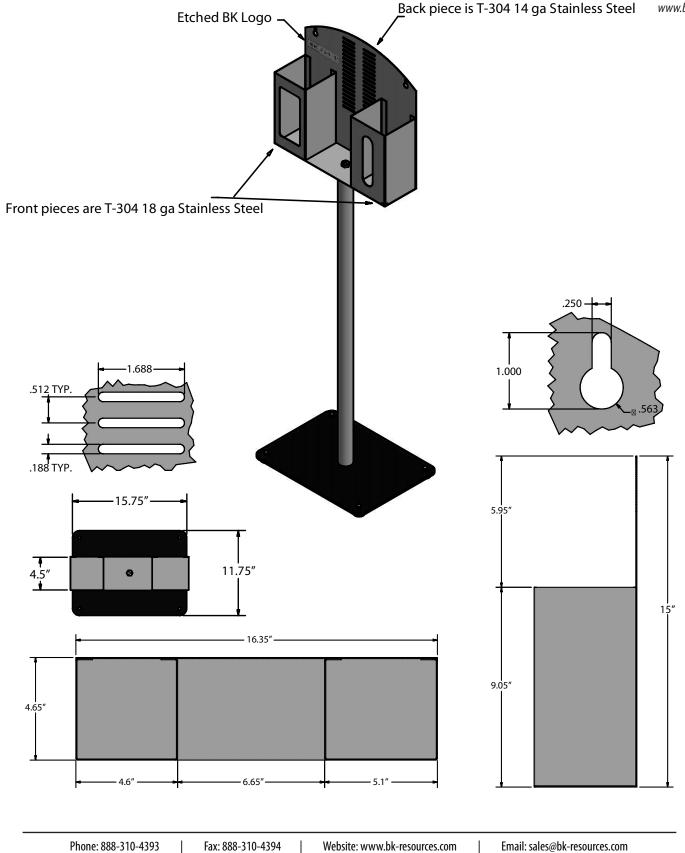

## Material:

- Stainless Steel Construction
- Powder Coated Base

## Features:

- 2 Compartments for masks, gloves or tissues
- Sanitizer dispensers mount in center (sold included or without)

## PPE-STATION - Personal Protective Equipment Station with Stand

BK-SSPC-PPES-D

|                 | w                          | vith Stand                                 |
|-----------------|----------------------------|--------------------------------------------|
|                 | Part Number<br>BK-SSPC-PPE | Description PPE STATION WITH FLOOR STAND   |
| <del> </del> 16 | BK-SSPC-PPE-D              | PPE STATION WITH FLOOR STAND AND DISPENSER |
| 4.5" 6.7        | 5"                         | 53.75"                                     |

## **Personal Protective Equipment Station**with Stand

Model: BK-SSPC-PPE & BK-SSPC-PPE-D

Use your smart phone to scan the above QR code to visit our website: www.bk-resources.com

PRODUCT DATA SHEET