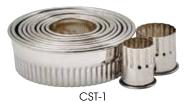

## **COOKIE CUTTERS**

| ITEM   | DESCRIPTION    | SHAPE           | UOM | CASE  |
|--------|----------------|-----------------|-----|-------|
| CST-1  | 11-Pc Set, 1"H | Fluted<br>Round | Set | 12/48 |
| CST-2  | 11-Pc Set, 1"H | Plain<br>Round  | Set | 12/48 |
| CST-12 | 11-Pc Set, 2"H | Fluted<br>Round | Set | 1/24  |
| CST-22 | 11-Pc Set, 2"H | Plain<br>Round  | Set | 1/24  |