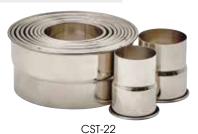

## **COOKIE CUTTERS**

| ITEM   | DESCRIPTION    | SHAPE           | UOM | CASE  |
|--------|----------------|-----------------|-----|-------|
| CST-1  | 11-Pc Set, 1"H | Fluted<br>Round | Set | 12/48 |
| CST-2  | 11-Pc Set, 1"H | Plain<br>Round  | Set | 12/48 |
| CST-12 | 11-Pc Set, 2"H | Fluted<br>Round | Set | 1/24  |
| CST-22 | 11-Pc Set, 2"H | Plain<br>Round  | Set | 1/24  |