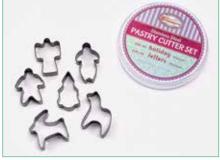

### **PASTRY CUTTERS**

| ITEM   | DESCRIPTION      | SHAPE       | UOM | CASE  |
|--------|------------------|-------------|-----|-------|
| CST-31 | 8-Pc Pastry Set  | Butterflies | Set | 12/60 |
| CST-32 | 12-Pc Pastry Set | Shapes      | Set | 12/60 |
| CST-33 | 6-Pc Pastry Set  | Holiday     | Set | 12/60 |
| CST-34 | 26-Pc Pastry Set | Letters     | Set | 12/48 |

CST-32 CST-33 CST-34