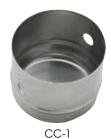

#### DEEP COOKIE CUTTER

- Ideal for cutting dough for biscuits
- ◆ 2-1/2" deep cut

| ITEM | DESCRIPTION | UOM  | CASE   |
|------|-------------|------|--------|
| CC-1 | 3"Dia, S/S  | Each | 12/120 |