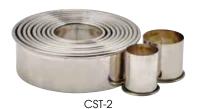

## **COOKIE CUTTERS**

| ITEM   | DESCRIPTION    | SHAPE           | UOM | CASE  |
|--------|----------------|-----------------|-----|-------|
| CST-1  | 11-Pc Set, 1"H | Fluted<br>Round | Set | 12/48 |
| CST-2  | 11-Pc Set, 1"H | Plain<br>Round  | Set | 12/48 |
| CST-12 | 11-Pc Set, 2"H | Fluted<br>Round | Set | 1/24  |
| CST-22 | 11-Pc Set, 2"H | Plain<br>Round  | Set | 1/24  |