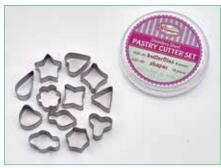

### **PASTRY CUTTERS**

| ITEM   | DESCRIPTION      | SHAPE       | UOM | CASE  |
|--------|------------------|-------------|-----|-------|
| CST-31 | 8-Pc Pastry Set  | Butterflies | Set | 12/60 |
| CST-32 | 12-Pc Pastry Set | Shapes      | Set | 12/60 |
| CST-33 | 6-Pc Pastry Set  | Holiday     | Set | 12/60 |
| CST-34 | 26-Pc Pastry Set | Letters     | Set | 12/48 |

CST-32 CST-33 CST-34