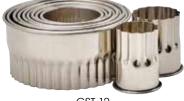

## **COOKIE CUTTERS**

| ITEM   | DESCRIPTION    | SHAPE           | UOM | CASE  |
|--------|----------------|-----------------|-----|-------|
| CST-1  | 11-Pc Set, 1"H | Fluted<br>Round | Set | 12/48 |
| CST-2  | 11-Pc Set, 1"H | Plain<br>Round  | Set | 12/48 |
| CST-12 | 11-Pc Set, 2"H | Fluted<br>Round | Set | 1/24  |
| CST-22 | 11-Pc Set, 2"H | Plain<br>Round  | Set | 1/24  |

CST-12