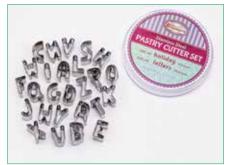

### **PASTRY CUTTERS**

| ITEM   | DESCRIPTION      | SHAPE       | UOM | CASE  |
|--------|------------------|-------------|-----|-------|
| CST-31 | 8-Pc Pastry Set  | Butterflies | Set | 12/60 |
| CST-32 | 12-Pc Pastry Set | Shapes      | Set | 12/60 |
| CST-33 | 6-Pc Pastry Set  | Holiday     | Set | 12/60 |
| CST-34 | 26-Pc Pastry Set | Letters     | Set | 12/48 |

CST-32 CST-33 CST-34