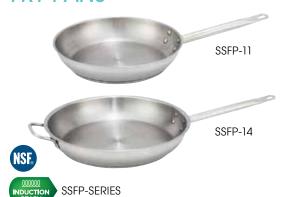

## PREMIUM STAINLESS STEEL FRY PANS

- Heavy-duty premium 18/8 stainless steel offers excellent corrosion resistance and a bright finish
- ◆ Tri-ply bottom for even heat distribution
- Extra-sturdy riveted handles

| ITEM    | DESCRIPTION   | SIZE             | UOM  | CASE |
|---------|---------------|------------------|------|------|
| SSFP-8  | 8"            | 8" x 1-1/2"      | Each | 1/6  |
| SSFP-9  | 9-1/2"        | 9-1/2" x 1-3/4"  | Each | 1/6  |
| SSFP-11 | 11"           | 11" x 2"         | Each | 1/6  |
| SSFP-12 | 12", Help Hdl | 12-1/2" x 2"     | Each | 1/2  |
| SSFP-14 | 14", Help Hdl | 14-1/4" x 2-1/2" | Each | 1/2  |

SSFP-SERIES