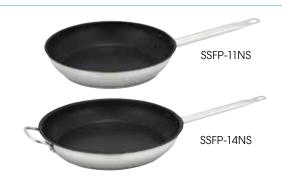

◆ Excalibur® non-stick coating

| ITEM      | DESCRIPTION   | SIZE             | UOM  | CASE |
|-----------|---------------|------------------|------|------|
| SSFP-8NS  | 8"            | 8" x 1-1/2"      | Each | 1/6  |
| SSFP-9NS  | 9-1/2"        | 9-1/2" x 1-3/4"  | Each | 1/6  |
| SSFP-11NS | 11"           | 11" x 2"         | Each | 1/6  |
| SSFP-12NS | 12", Help Hdl | 12-1/2" x 2"     | Each | 1/2  |
| SSFP-14NS | 14", Help Hdl | 14-1/4" x 2-1/2" | Each | 2    |

SSFP-SERIES