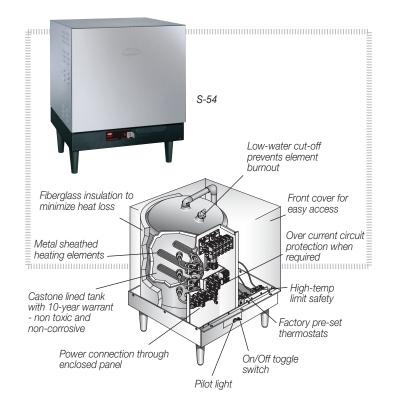

# Imperial Electrical Booster Water Heaters

Models: S-6, -7, -9, -12, -13, -15, -17, -18, -24, -27, -30, -36, -39, -40, -45, -54, -57

The Hatco Imperial Electric Booster Water Heater combines quality construction and rugged dependability to provide up to 573 GPH (2169 LPH) of sanitizing rinse water. Dishes and flatware air-dry instantly to save time, space and money. Storage capacity is 16 gallons (60 liters). Thermostats can be lowered to a 140° F (60° C) setting for low-temp dishmachines, and service area is accessible from the front to permit easy installation, even next to other equipment.

# Standard features

- All models include a Castone<sup>®</sup> lined tank with a 10-year limited warranty
- Features include a temperature/pressure relief valve, a pressure reducing valve, two temperature/pressure gauges, a hightemperature limit control, pilot indicator light, On/Off switch and a low-water cut-off to prevent element burnout due to a low water condition
- Each booster has a built-in heat trap and fiberglass insulation to minimize heat loss
- Hatco Electric Booster Heaters are factory pre-plumbed and pre-wired with calibrated immersion thermostats and hightemperature limit switch
- A stainless steel front panel and powder-coated silver-gray hammertone body is standard on all Imperial models