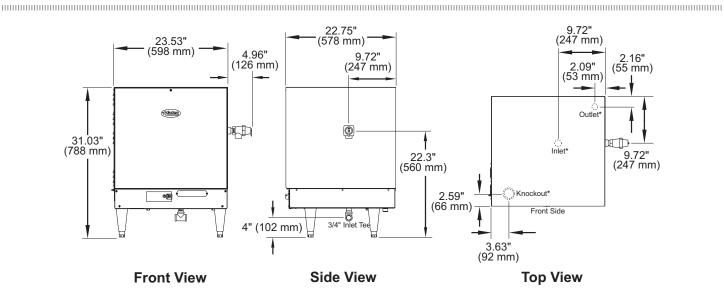

# **Imperial Electrical Booster Water Heaters**

Models: S-6, -7, -9, -12, -13, -15, -17, -18, -24, -27, -30, -36, -39, -40, -45, -54, -57

Outlet, Inlet, and Knockout are located on the bottom of unit.

Electrical Knockouts bottom—1-1/2" and 2'

23.53"W<sup>†</sup> x 22.75"D x 31.03"H with 6" (152 mm) legs (598 x 578 x 788 mm).

|       |                         | 1 phase                                                                                                                                               |                                                                                                                                                                                                                                                                                                                                                                                                                                                                                                                                         | 3 phase                                                                                                                                                                                                                                                                                                                                                                                                                                                                                                                                                                                                                                                                                                                                                                               |                                                                                                                                                                                                                                                                                                                                                                                                                                                                                                                                                                                                                                                                                                                                                                                                                                                                                                                                                                                                                  |                                                                                                                                                                                                                                                                                                                                                                                                                                                                                                                                                                                                                                                                                                                                                                                                                                                                                                                                                                                                                                                           |
|-------|-------------------------|-------------------------------------------------------------------------------------------------------------------------------------------------------|-----------------------------------------------------------------------------------------------------------------------------------------------------------------------------------------------------------------------------------------------------------------------------------------------------------------------------------------------------------------------------------------------------------------------------------------------------------------------------------------------------------------------------------------|---------------------------------------------------------------------------------------------------------------------------------------------------------------------------------------------------------------------------------------------------------------------------------------------------------------------------------------------------------------------------------------------------------------------------------------------------------------------------------------------------------------------------------------------------------------------------------------------------------------------------------------------------------------------------------------------------------------------------------------------------------------------------------------|------------------------------------------------------------------------------------------------------------------------------------------------------------------------------------------------------------------------------------------------------------------------------------------------------------------------------------------------------------------------------------------------------------------------------------------------------------------------------------------------------------------------------------------------------------------------------------------------------------------------------------------------------------------------------------------------------------------------------------------------------------------------------------------------------------------------------------------------------------------------------------------------------------------------------------------------------------------------------------------------------------------|-----------------------------------------------------------------------------------------------------------------------------------------------------------------------------------------------------------------------------------------------------------------------------------------------------------------------------------------------------------------------------------------------------------------------------------------------------------------------------------------------------------------------------------------------------------------------------------------------------------------------------------------------------------------------------------------------------------------------------------------------------------------------------------------------------------------------------------------------------------------------------------------------------------------------------------------------------------------------------------------------------------------------------------------------------------|
| kW    | Volts                   | Amps                                                                                                                                                  | Breaker/<br>Fuse Size                                                                                                                                                                                                                                                                                                                                                                                                                                                                                                                   | Amps                                                                                                                                                                                                                                                                                                                                                                                                                                                                                                                                                                                                                                                                                                                                                                                  | Breaker/<br>Fuse Size                                                                                                                                                                                                                                                                                                                                                                                                                                                                                                                                                                                                                                                                                                                                                                                                                                                                                                                                                                                            | Ship<br>Weight*                                                                                                                                                                                                                                                                                                                                                                                                                                                                                                                                                                                                                                                                                                                                                                                                                                                                                                                                                                                                                                           |
|       | 208                     | 72                                                                                                                                                    | 90                                                                                                                                                                                                                                                                                                                                                                                                                                                                                                                                      | 41.7                                                                                                                                                                                                                                                                                                                                                                                                                                                                                                                                                                                                                                                                                                                                                                                  | 60                                                                                                                                                                                                                                                                                                                                                                                                                                                                                                                                                                                                                                                                                                                                                                                                                                                                                                                                                                                                               |                                                                                                                                                                                                                                                                                                                                                                                                                                                                                                                                                                                                                                                                                                                                                                                                                                                                                                                                                                                                                                                           |
| 15    | 240                     | 62.5                                                                                                                                                  | 90                                                                                                                                                                                                                                                                                                                                                                                                                                                                                                                                      | 36.1                                                                                                                                                                                                                                                                                                                                                                                                                                                                                                                                                                                                                                                                                                                                                                                  | 50                                                                                                                                                                                                                                                                                                                                                                                                                                                                                                                                                                                                                                                                                                                                                                                                                                                                                                                                                                                                               | 200 lbs.                                                                                                                                                                                                                                                                                                                                                                                                                                                                                                                                                                                                                                                                                                                                                                                                                                                                                                                                                                                                                                                  |
| 13    | 480                     | ı                                                                                                                                                     | _                                                                                                                                                                                                                                                                                                                                                                                                                                                                                                                                       | 18.1                                                                                                                                                                                                                                                                                                                                                                                                                                                                                                                                                                                                                                                                                                                                                                                  | 30                                                                                                                                                                                                                                                                                                                                                                                                                                                                                                                                                                                                                                                                                                                                                                                                                                                                                                                                                                                                               | (91 kg)                                                                                                                                                                                                                                                                                                                                                                                                                                                                                                                                                                                                                                                                                                                                                                                                                                                                                                                                                                                                                                                   |
|       | 600                     | _                                                                                                                                                     | -                                                                                                                                                                                                                                                                                                                                                                                                                                                                                                                                       | 14.5                                                                                                                                                                                                                                                                                                                                                                                                                                                                                                                                                                                                                                                                                                                                                                                  | 20                                                                                                                                                                                                                                                                                                                                                                                                                                                                                                                                                                                                                                                                                                                                                                                                                                                                                                                                                                                                               |                                                                                                                                                                                                                                                                                                                                                                                                                                                                                                                                                                                                                                                                                                                                                                                                                                                                                                                                                                                                                                                           |
| 17.25 | 208                     | ı                                                                                                                                                     | -                                                                                                                                                                                                                                                                                                                                                                                                                                                                                                                                       | 47.9                                                                                                                                                                                                                                                                                                                                                                                                                                                                                                                                                                                                                                                                                                                                                                                  | 60                                                                                                                                                                                                                                                                                                                                                                                                                                                                                                                                                                                                                                                                                                                                                                                                                                                                                                                                                                                                               | 200 lbs.<br>(91 kg)                                                                                                                                                                                                                                                                                                                                                                                                                                                                                                                                                                                                                                                                                                                                                                                                                                                                                                                                                                                                                                       |
|       | 208                     | 86.5                                                                                                                                                  | 125                                                                                                                                                                                                                                                                                                                                                                                                                                                                                                                                     | _                                                                                                                                                                                                                                                                                                                                                                                                                                                                                                                                                                                                                                                                                                                                                                                     | _                                                                                                                                                                                                                                                                                                                                                                                                                                                                                                                                                                                                                                                                                                                                                                                                                                                                                                                                                                                                                | 200 lbs.                                                                                                                                                                                                                                                                                                                                                                                                                                                                                                                                                                                                                                                                                                                                                                                                                                                                                                                                                                                                                                                  |
| 10    | 240                     | 75                                                                                                                                                    | 100                                                                                                                                                                                                                                                                                                                                                                                                                                                                                                                                     | 43.4                                                                                                                                                                                                                                                                                                                                                                                                                                                                                                                                                                                                                                                                                                                                                                                  | 60                                                                                                                                                                                                                                                                                                                                                                                                                                                                                                                                                                                                                                                                                                                                                                                                                                                                                                                                                                                                               |                                                                                                                                                                                                                                                                                                                                                                                                                                                                                                                                                                                                                                                                                                                                                                                                                                                                                                                                                                                                                                                           |
| 10    | 480                     | _                                                                                                                                                     | _                                                                                                                                                                                                                                                                                                                                                                                                                                                                                                                                       | 21.7                                                                                                                                                                                                                                                                                                                                                                                                                                                                                                                                                                                                                                                                                                                                                                                  | 30                                                                                                                                                                                                                                                                                                                                                                                                                                                                                                                                                                                                                                                                                                                                                                                                                                                                                                                                                                                                               | (91 kg)                                                                                                                                                                                                                                                                                                                                                                                                                                                                                                                                                                                                                                                                                                                                                                                                                                                                                                                                                                                                                                                   |
|       | 600                     | ı                                                                                                                                                     | _                                                                                                                                                                                                                                                                                                                                                                                                                                                                                                                                       | 17                                                                                                                                                                                                                                                                                                                                                                                                                                                                                                                                                                                                                                                                                                                                                                                    | 30                                                                                                                                                                                                                                                                                                                                                                                                                                                                                                                                                                                                                                                                                                                                                                                                                                                                                                                                                                                                               |                                                                                                                                                                                                                                                                                                                                                                                                                                                                                                                                                                                                                                                                                                                                                                                                                                                                                                                                                                                                                                                           |
|       | 208                     | 115.4                                                                                                                                                 | 150                                                                                                                                                                                                                                                                                                                                                                                                                                                                                                                                     | 67.7                                                                                                                                                                                                                                                                                                                                                                                                                                                                                                                                                                                                                                                                                                                                                                                  | 90                                                                                                                                                                                                                                                                                                                                                                                                                                                                                                                                                                                                                                                                                                                                                                                                                                                                                                                                                                                                               |                                                                                                                                                                                                                                                                                                                                                                                                                                                                                                                                                                                                                                                                                                                                                                                                                                                                                                                                                                                                                                                           |
| 0.4   | 240                     | 100                                                                                                                                                   | 125                                                                                                                                                                                                                                                                                                                                                                                                                                                                                                                                     | 57.8                                                                                                                                                                                                                                                                                                                                                                                                                                                                                                                                                                                                                                                                                                                                                                                  | 90                                                                                                                                                                                                                                                                                                                                                                                                                                                                                                                                                                                                                                                                                                                                                                                                                                                                                                                                                                                                               | 214 lbs.                                                                                                                                                                                                                                                                                                                                                                                                                                                                                                                                                                                                                                                                                                                                                                                                                                                                                                                                                                                                                                                  |
| 24    | 480                     | _                                                                                                                                                     | _                                                                                                                                                                                                                                                                                                                                                                                                                                                                                                                                       | 29.9                                                                                                                                                                                                                                                                                                                                                                                                                                                                                                                                                                                                                                                                                                                                                                                  | 40                                                                                                                                                                                                                                                                                                                                                                                                                                                                                                                                                                                                                                                                                                                                                                                                                                                                                                                                                                                                               | (97 kg)                                                                                                                                                                                                                                                                                                                                                                                                                                                                                                                                                                                                                                                                                                                                                                                                                                                                                                                                                                                                                                                   |
|       | 600                     | -                                                                                                                                                     | -                                                                                                                                                                                                                                                                                                                                                                                                                                                                                                                                       | 23                                                                                                                                                                                                                                                                                                                                                                                                                                                                                                                                                                                                                                                                                                                                                                                    | 30                                                                                                                                                                                                                                                                                                                                                                                                                                                                                                                                                                                                                                                                                                                                                                                                                                                                                                                                                                                                               |                                                                                                                                                                                                                                                                                                                                                                                                                                                                                                                                                                                                                                                                                                                                                                                                                                                                                                                                                                                                                                                           |
| 27    | 208                     | 129.8                                                                                                                                                 | 175                                                                                                                                                                                                                                                                                                                                                                                                                                                                                                                                     | 75                                                                                                                                                                                                                                                                                                                                                                                                                                                                                                                                                                                                                                                                                                                                                                                    | 100                                                                                                                                                                                                                                                                                                                                                                                                                                                                                                                                                                                                                                                                                                                                                                                                                                                                                                                                                                                                              | 214 lbs.<br>(97 kg)                                                                                                                                                                                                                                                                                                                                                                                                                                                                                                                                                                                                                                                                                                                                                                                                                                                                                                                                                                                                                                       |
|       | 240                     | 112.5                                                                                                                                                 | 150                                                                                                                                                                                                                                                                                                                                                                                                                                                                                                                                     | 65                                                                                                                                                                                                                                                                                                                                                                                                                                                                                                                                                                                                                                                                                                                                                                                    | 90                                                                                                                                                                                                                                                                                                                                                                                                                                                                                                                                                                                                                                                                                                                                                                                                                                                                                                                                                                                                               |                                                                                                                                                                                                                                                                                                                                                                                                                                                                                                                                                                                                                                                                                                                                                                                                                                                                                                                                                                                                                                                           |
|       | 480                     |                                                                                                                                                       |                                                                                                                                                                                                                                                                                                                                                                                                                                                                                                                                         | 32.5                                                                                                                                                                                                                                                                                                                                                                                                                                                                                                                                                                                                                                                                                                                                                                                  | 50                                                                                                                                                                                                                                                                                                                                                                                                                                                                                                                                                                                                                                                                                                                                                                                                                                                                                                                                                                                                               |                                                                                                                                                                                                                                                                                                                                                                                                                                                                                                                                                                                                                                                                                                                                                                                                                                                                                                                                                                                                                                                           |
|       | 600                     | _                                                                                                                                                     | _                                                                                                                                                                                                                                                                                                                                                                                                                                                                                                                                       | 26                                                                                                                                                                                                                                                                                                                                                                                                                                                                                                                                                                                                                                                                                                                                                                                    | 40                                                                                                                                                                                                                                                                                                                                                                                                                                                                                                                                                                                                                                                                                                                                                                                                                                                                                                                                                                                                               |                                                                                                                                                                                                                                                                                                                                                                                                                                                                                                                                                                                                                                                                                                                                                                                                                                                                                                                                                                                                                                                           |
|       | 15<br>17.25<br>18<br>24 | 208<br>240<br>480<br>600<br>17.25 208<br>240<br>480<br>600<br>208<br>240<br>480<br>600<br>208<br>240<br>480<br>600<br>208<br>240<br>480<br>600<br>208 | kW         Volts         Amps           15         208         72           240         62.5           480         —           600         —           17.25         208         —           208         86.5           240         75           480         —           600         —           240         115.4           240         100           480         —           600         —           27         208         129.8           240         112.5           480         —           600         —           600         — | kW         Volts         Amps         Breaker/Fuse Size           208         72         90           240         62.5         90           480         —         —           600         —         —           17.25         208         —         —           208         86.5         125           240         75         100           480         —         —           600         —         —           240         100         125           480         —         —           600         —         —           600         —         —           208         129.8         175           240         112.5         150           480         —         —           208         129.8         175           240         112.5         150           480         —         — | kW         Volts         Amps         Breaker/Fuse Size         Amps           15         208         72         90         41.7           240         62.5         90         36.1           480         —         —         18.1           600         —         —         14.5           17.25         208         —         —         47.9           208         86.5         125         —           240         75         100         43.4           480         —         —         21.7           600         —         —         17           240         100         125         57.8           480         —         —         29.9           600         —         —         23           208         129.8         175         75           240         112.5         150         65           480         —         —         23           240         112.5         150         65           480         —         —         23           240         112.5         150         65           480 | kW         Volts         Amps         Breaker/Fuse Size         Amps         Breaker/Fuse Size           15         208         72         90         41.7         60           240         62.5         90         36.1         50           480         —         —         18.1         30           600         —         —         14.5         20           17.25         208         —         —         47.9         60           208         86.5         125         —         —           240         75         100         43.4         60           480         —         —         21.7         30           600         —         —         17         30           240         100         125         57.8         90           480         —         —         29.9         40           600         —         —         23         30           27         208         129.8         175         75         100           480         —         —         23         30           240         112.5         150         65         90 |