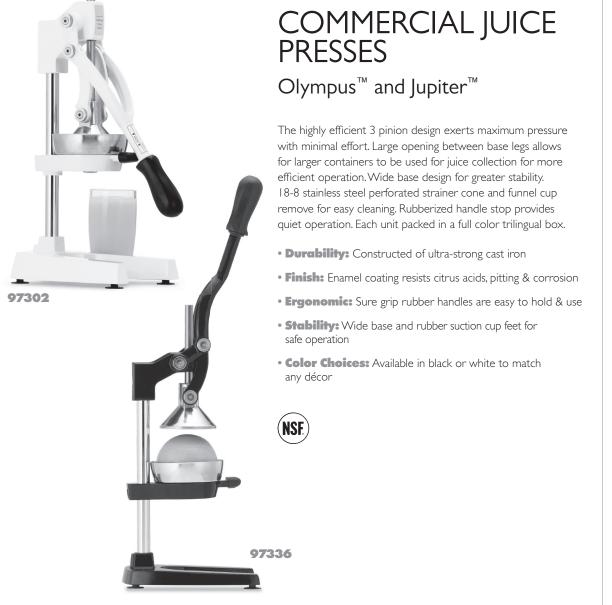

Job

| ltem# | Description                                | Color | Pack |
|-------|--------------------------------------------|-------|------|
| 97302 | Olympus Extra Large Commercial Juice Press | White | 2    |
| 97306 | Olympus Extra Large Commercial Juice Press | Black | 2    |
| 97332 | Jupiter Large Commercial Juice Press       | White | 2    |
| 97336 | Jupiter Large Commercial Juice Press       | Black | 2    |