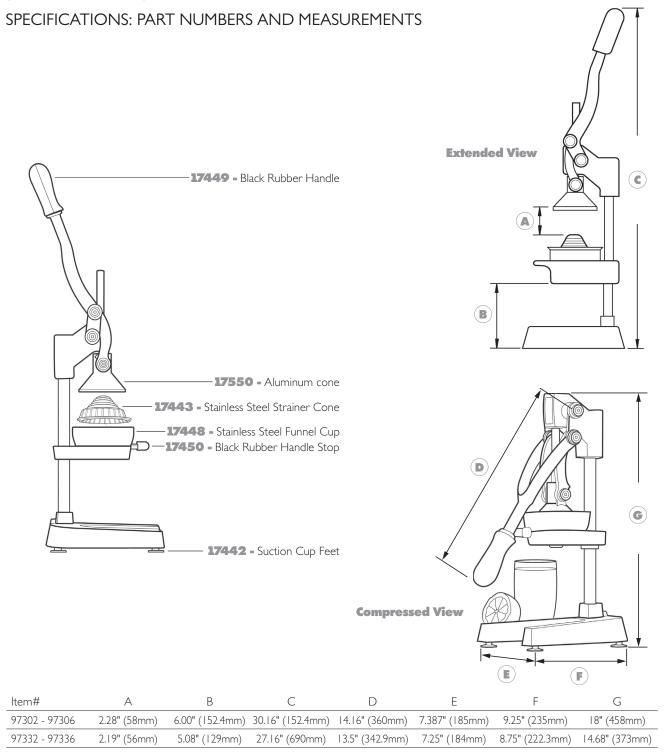

Job

| ltem# | Description                                | Color | Pack |
|-------|--------------------------------------------|-------|------|
| 97302 | Olympus Extra Large Commercial Juice Press | White | 2    |
| 97306 | Olympus Extra Large Commercial Juice Press | Black | 2    |
| 97332 | Jupiter Large Commercial Juice Press       | White | 2    |
| 97336 | Jupiter Large Commercial Juice Press       | Black | 2    |