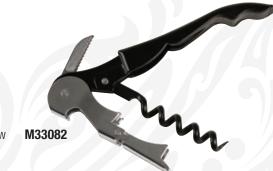

## Waiter's Corkscrew

The easiest and most efficient waiter's corkscrew. 43/4" length (closed).

- > Non-stick coated, hardened steel 5 turn worm that will not tear cork.
- > Double lever hinge keeps worm parallel to bottle neck for smoother cork removal.
- > Serrated edge knife.

Waiter's Corkscrew