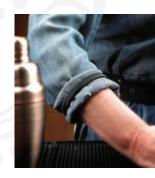

## Shirt Sleeve Metal Armband

Band stretches to fit over arm and is elastic enough to hold rolled up shirt sleeves in place.

- > Durable epoxy coated metal.
- > Band width: 3/8".
- > Unstretched diameter: 23/4".

Shirt Sleeve Metal Armbands, Black. Set of 2.