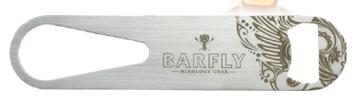

## Barfly Bottle Openers

Heavy-duty stainless steel for excellent strength and durability.

- > Designed to be long enough to easily access from back pocket or apron.
- > Fits nicely into M98001 Mixologist Wristband.
- > M37122 has one end designed for quick removal of speed pourers.

Speed Opener, 7" length

M37122 NEV

Bottle Opener, 7" length M37035