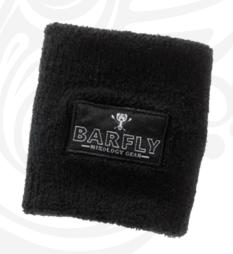

## Mixologist Wristband

Super absorbent terry wristband with 2 slots to hold bottle openers.

> M98001 Wristband, Black