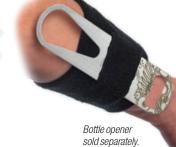

## Mixologist Wristband

Super absorbent terry wristband with 2 slots to hold bottle openers.

> M98001 Wristband, Black

## Barfly Bottle Openers

Heavy-duty stainless steel for excellent strength and durability.

- > Designed to be long enough to easily access from back pocket or apron.
- > Fits nicely into M98001 Mixologist Wristband.
- > M37122 has one end designed for quick removal of speed pourers.