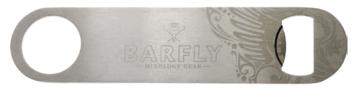

## Barfly Bottle Openers

Heavy-duty stainless steel for excellent strength and durability.

- > Designed to be long enough to easily access from back pocket or apron.
- > Fits nicely into M98001 Mixologist Wristband.
- > M37122 has one end designed for quick removal of speed pourers.

Speed Opener, 7" length

M37122 NEV

Bottle Opener, 7" length M37035