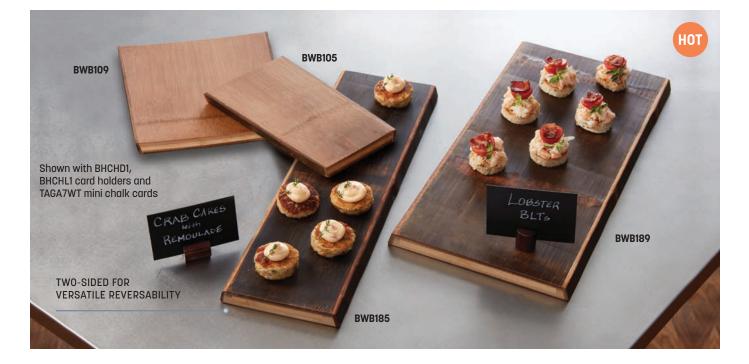

## Carbonized Bamboo Serving Boards 🔟 🚺

**BWB105** 10" L x 5 ¾" W x ¾" H (25.4 x 14.6 x 1.9 cm) **BWB109** 10" L x 9" W x ¾" H (25.4 x 22.9 x 1.9 cm)

**BWB185** 18 ¼" L x 5 ¾" W x ¾" H (46.4 x 14.6 x 1.9 cm)

**BWB189** 18 ¼" L x 9" W x ¾" H (46.4 x 22.9 x 1.9 cm)