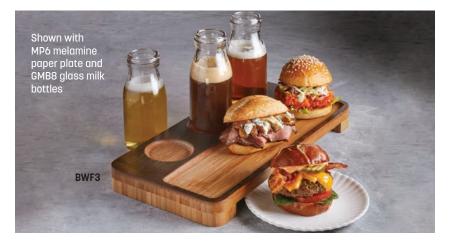

## Carbonized Bamboo Flight Boards 🚺

- BWF4 Flight Board 13 %" L x 3 %" W x 1 ¼" H (35.2 x 8.6 x 3.2 cm)
- BWF3 Pairing Flight Board 13 %" L x 6 %" W x 1 ¼" H (35.2 x 17.5 x 3.2 cm)