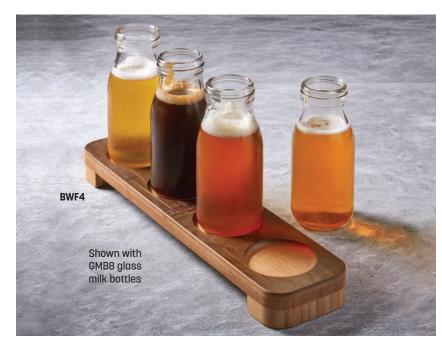

## Carbonized Bamboo Flight Boards 🚺

- BWF4 Flight Board 13 %" L x 3 %" W x 1 ¼" H (35.2 x 8.6 x 3.2 cm)
- BWF3 Pairing Flight Board 13 %" L x 6 %" W x 1 ¼" H (35.2 x 17.5 x 3.2 cm)