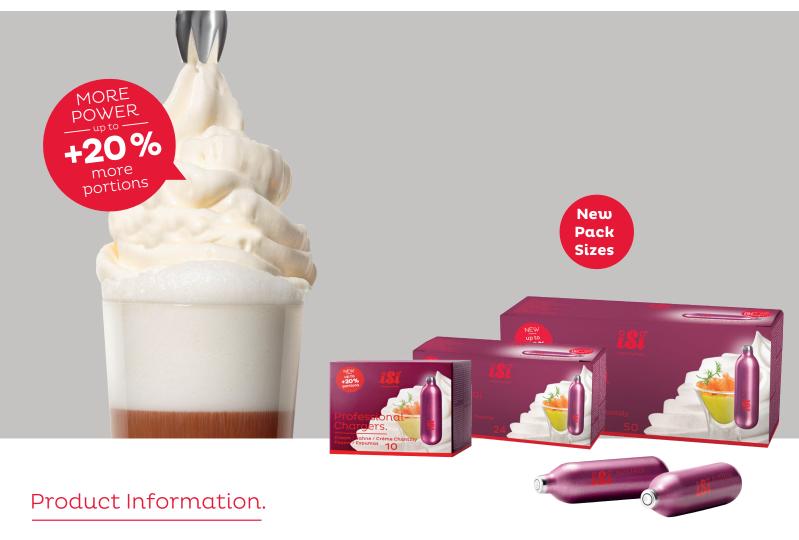

## Professional Chargers.

The best choice for dairy alternatives, lower fat cream, coconut or other vegan choices with maximum yield. Better whipping results with fewer calories. **Whips up to 20% more portions** for cost savings on cream. Makes powerful Rapid Infusions.

| Item No.    | 070299                                                                                             | 072499  | 074599  |
|-------------|----------------------------------------------------------------------------------------------------|---------|---------|
| Color       | Metallic-Purple                                                                                    |         |         |
| Size        | 10-pack                                                                                            | 24-pack | 50-pack |
| Material    | 100% Recyclable Steel                                                                              |         |         |
| Application | More yield and higher stability for whipped cream, desserts, espumas, sauces, soups and much more. |         |         |
| Content     | ${ m N_2O}$ – individually weighed electronically with filling warranty.                           |         |         |