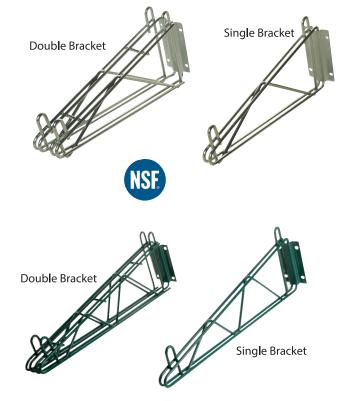

## Direct Mount Wall Brackets

Brackets are securely welded to the mounting plate for greater durability. Because mounting plate is welded to the bracket, it is much easier to align and install to a wall. The back of the shelf is within a fraction of an inch from the wall to save space. Chromate shelf caps included to cover openings in tops of shelves. Available in chromate or green epoxy coated.

Use single brackets at shelf ends and double brackets for adjoining shelves. Hardware to mount brackets to wall is NOT included. Please select according to type of wall.

Order shelves separately.

| Green Epoxy Coated |          |                      |      |
|--------------------|----------|----------------------|------|
| Chromate Item #    | Item #   | Description          | Case |
| FWB12SCH           | FWB12SGN | 12" (30.5 cm) Single | 2    |
| FWB14SCH           | FWB14SG  | 14" (35.5 cm) Single | 2    |
| FWB18SCH           | FWB18SG  | 18" (45.7 cm) Single | 2    |
| FWB21SCH           | FWB21SGN | 21" (53.0 cm) Single | 2    |
| FWB24SCH           | FWB24SGN | 24" (61.0 cm) Single | 2    |
|                    |          |                      |      |
| FWB12DCH           | FWB12DGN | 12" (30.5 cm) Double | 2    |
| FWB14DCH           | FWB14DG  | 14" (35.5 cm) Double | 8    |
| FWB18DCH           | FWB18DG  | 18" (45.7 cm) Double | 8    |
| FWB21DCH           | FWB21DGN | 21" (53.0 cm) Double | 8    |
| FWB24DCH           | FWB24DGN | 24" (61.0 cm) Double | 8    |