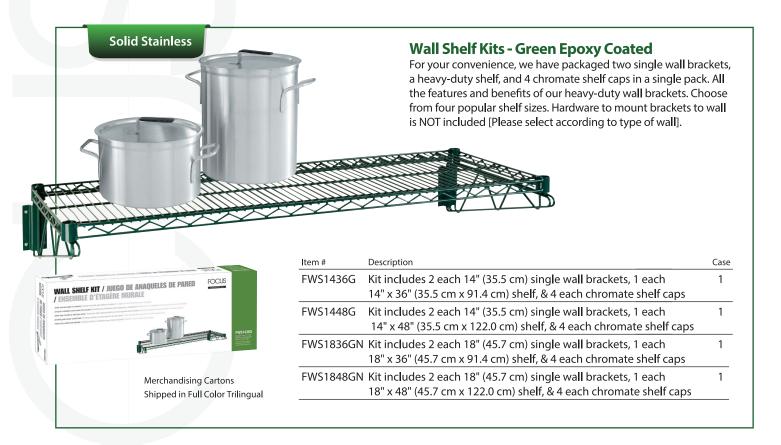

## Wall Mount Kits and ORAGE Direct Wall Mount Brackets

Use single brackets at shelf ends and double brackets for adjoining shelves. Hardware to mount brackets to wall is NOT included. Please select according to type of wall.

Order shelves separately.

| Green Epoxy Coated |          |                      |      |
|--------------------|----------|----------------------|------|
| Chromate Item #    | Item #   | Description          | Case |
| FWB12SCH           | FWB12SGN | 12" (30.5 cm) Single | 2    |
| FWB14SCH           | FWB14SG  | 14" (35.5 cm) Single | 2    |
| FWB18SCH           | FWB18SG  | 18" (45.7 cm) Single | 2    |
| FWB21SCH           | FWB21SGN | 21" (53.0 cm) Single | 2    |
| FWB24SCH           | FWB24SGN | 24" (61.0 cm) Single | 2    |
|                    |          |                      |      |
| FWB12DCH           | FWB12DGN | 12" (30.5 cm) Double | 2    |
| FWB14DCH           | FWB14DG  | 14" (35.5 cm) Double | 8    |
| FWB18DCH           | FWB18DG  | 18" (45.7 cm) Double | 8    |
| FWB21DCH           | FWB21DGN | 21" (53.0 cm) Double | 8    |
| FWB24DCH           | FWB24DGN | 24" (61.0 cm) Double | 8    |