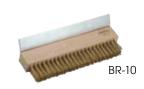

# PIZZA OVEN WIRE BRUSH HEAD & HANDLES

Brass wire bristles and metal scraper

| ITEM   | DESCRIPTION                                   | UOM  | CASE  |
|--------|-----------------------------------------------|------|-------|
| BR-10  | Brush & Scraper,<br>10-1/4" x 1-3/8" x 1-3/4" | Each | 12/48 |
| BR-36W | 36" Wooden Hdl for BR-10                      | Each | 48    |
| RP-40W | 55" Wooden Hall for BP-10                     | Fach | 6/2/  |