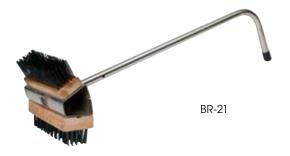

# **DUAL-HEAD WIRE BRISTLE BRUSH**

- ♦ Thin steel bristle brush side with 1-1/2" L wire
- ◆ Thick steel bristle brush side with 1-1/4" L flat wire
- Wire scrubbing head measures 7-3/4" wide x 2-5/8" deep x 7" high (wire to wire)
- \* Stainless steel handle with 20" long reach; 6" long bent end provides leverage to reach and scrub

| ITEM  | DESCRIPTION                        | UOM  | CASE |
|-------|------------------------------------|------|------|
| BR-21 | Dual Wire Brush<br>with S/S Handle | Each | 6    |