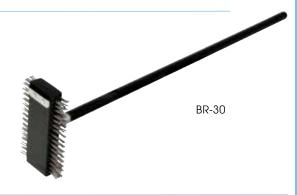

# PIZZA OVEN/BROILER DUAL-SIDE WIRE BRUSH

 Stiff stainless steel wire bristles effortlessly clean heavy carbon deposits and oven residue

| ITEM  | DESCRIPTION                   | UOM  | CASE |
|-------|-------------------------------|------|------|
| BR-30 | Dbl-Side Wire Brush w/30" Hdl | Each | 8/32 |