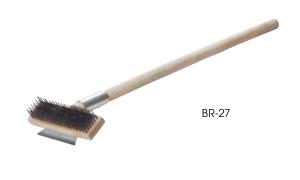

# PIZZA OVEN WIRE BRUSH WITH SCRAPER

- Carbon wire bristles with attached metal scraper
- Sturdy wooden handle

| ITEM  | DESCRIPTION               | UOM  | CASE |  |
|-------|---------------------------|------|------|--|
| BR-27 | Brush & Scraper w/27" Hdl | Each | 12   |  |