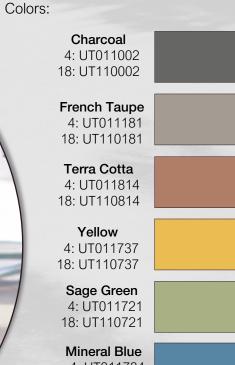

28

Mineral Blue 4: UT011784 18: UT110784

Back Height: 35"

Seat Height: 18.1"

Depth: 23.6"

Engineered to last with timeless design and iconic inspiration

Lightweight, easy to clean, and low maintenance for perfect