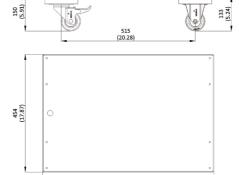

#### **SPECIFICATIONS**

| Dimensions    | Net (mm/in) | Shipping (mm/in) |
|---------------|-------------|------------------|
| Width         | 454 / 17.9  | 480 / 18.9       |
| Depth         | 658 / 25.8  | 700 / 27.6       |
| Height        | 150 / 5.9   | 145 / 5.7        |
| MAZ - Control | 17 - 711-   |                  |