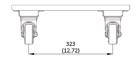

#### **SPECIFICATIONS**

| Dimensions    | Net (mm/in) | Shipping (mm/in) |
|---------------|-------------|------------------|
| Width         | 454 / 17.9  | 480 / 18.9       |
| Depth         | 658 / 25.8  | 700 / 27.6       |
| Height        | 150 / 5.9   | 145 / 5.7        |
| MAZ - Control | 17 - 711-   |                  |