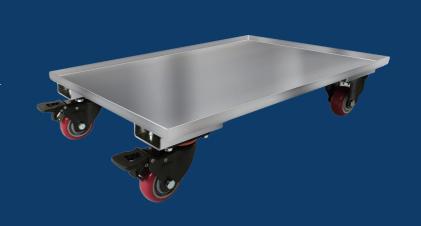

# **Stainless Steel** dolly for transporting countertop machines

#### **Full Stainless Steel Build**

Food grade full stainless steel plate for food service environment; 1/8" thick top plate to support heavy countertop equipment

#### **Heavy Duty Casters**

Heavy duty 3" casters that support up to 300kg/670lbs of weight; front swivel casters allow smooth and flexible maneuver; easy foot locks ensure stability

#### Plate with Lip and Drain

2/3" lip around all sides of top plate to prevent machine from sliding off board during transportation; drain outlet allows liquid spills to drip out and keep the plate dry and clean