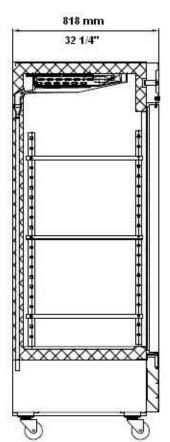

### S-23F

- Stainless steel interior and exterior retains attractive finish longer.
- Rounded corner design inside of the cabinet makes it easy to clean the inside storage room
- Standard door features: Heavy-duty pull handle Each door with two spring hinges, this make the door self-closing with with enduring quality
- Refrigeration system holds -8°F to 0°F (-22°C to -18°C) for the best in food preservation.
- **Electronic control system:** Adjustable temperature set point and defrost frequency Error codes to diagnose service issues
- **Shelf:** Adjustable, heavy duty PVC coated shelves.
- Standard heavy-duty casters make it easy to move and clean underneath

#### Bottom mounted units feature:

- "No stoop" lower shelf.
- Storage on top of cabinet.
- Easily accessible condenser coil for cleaning, and easy service access
- Simple installation with no plumbing required