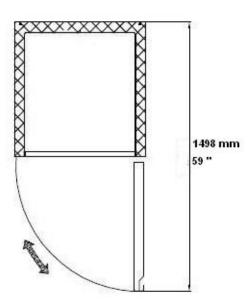

#### Rough-In Data

Specifications subject to change without notice.

Chart dimensions rounded up to the nearest 1/8" (millimeters rounded up to next whole number).

|       |       |         | Cabinet Dimensions<br>(inches)<br>(mm) |               |                | CAP.<br>CU.FT. |      |          |      |              |
|-------|-------|---------|----------------------------------------|---------------|----------------|----------------|------|----------|------|--------------|
| Model | Doors | Shelves | L                                      | D             | Н              | LITER          | HP   | Voltage  | Amps | NEMA Config. |
| S-23F | 1     | 3       | 29<br>736                              | 32-1/4<br>818 | 82-1/2<br>2095 | 23<br>650      | 1/2+ | 115/60/1 | 8.3  | 5-15P        |