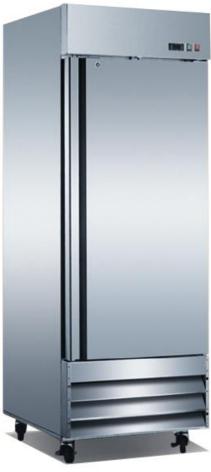

## Traditional Reach-In's:

**S-23F** 

Reach-In Solid Swing Door Freezer

### S-23F

- Stainless steel interior and exterior retains attractive finish longer.
- Rounded corner design inside of the cabinet makes it easy to clean the inside storage room
- Standard door features: Heavy-duty pull handle Each door with two spring hinges, this make the door self-closing with with enduring quality
- Refrigeration system holds -8°F to 0°F (-22°C to -18°C) for the best in food preservation.
- **Electronic control system:** Adjustable temperature set point and defrost frequency Error codes to diagnose service issues
- **Shelf:** Adjustable, heavy duty PVC coated shelves.
- Standard heavy-duty casters make it easy to move and clean underneath