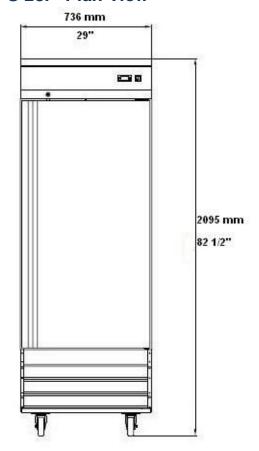

#### Rough-In Data

Specifications subject to change without notice.

Chart dimensions rounded up to the nearest 1/8" (millimeters rounded up to next whole number).

|       |       |         | Cabinet Dimensions<br>(inches)<br>(mm) |               |                | CAP.<br>CU.FT. |      |          |      |              |
|-------|-------|---------|----------------------------------------|---------------|----------------|----------------|------|----------|------|--------------|
| Model | Doors | Shelves | L                                      | D             | Н              | LITER          | HP   | Voltage  | Amps | NEMA Config. |
| S-23F | 1     | 3       | 29<br>736                              | 32-1/4<br>818 | 82-1/2<br>2095 | 23<br>650      | 1/2+ | 115/60/1 | 8.3  | 5-15P        |

#### S-23F Plan View