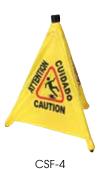

## FLOOR "CAUTION" SIGNS

| ITEM    | DESCRIPTION                                            | UOM  | CASE  |
|---------|--------------------------------------------------------|------|-------|
| WCS-27T | 27"H Cone,<br>"Caution Wet Floor"                      | Each | 5     |
| WCS-25  | 25" x 12" Sign, English/Spanish<br>"Caution Wet Floor" | Each | 12    |
| CSF-4   | 19-3/4"H Pop-Up Cone,<br>Trilingual "Caution"          | Each | 12/48 |
| CSF-SET | Pop-Up "Caution" Cone &<br>Wall-Mount Holder Set       | Set  | 6/36  |
|         |                                                        |      |       |

"Caution" cone