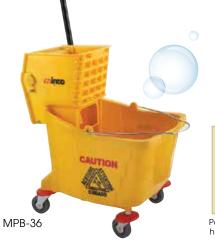

#### **MOP BUCKETS WITH SIDE-PRESS WRINGER**

- 36 Qt capacity bucket
- Easily lift and empty by grasping the molded handle at rear, and the bail handle on front of bucket
- Convenient tool slot on rim of bucket accommodates 2-inch wide putty knife
- Base of bucket slopes downward toward wringer, keeping dirt particles away from mop
- Side-press wringer features rubber grip and heavy-duty spring action to effectively wring mops
- Swivel casters with 3" wheels maneuver over thresholds or onto elevators; the bumpers protect walls

### YELLOW MOP BUCKET WITH SIDE PRESS WRINGER

| ITEM     | DESCRIPTION                    | COLOR  | UOM  | CASE |
|----------|--------------------------------|--------|------|------|
| MPB-36   | 36Qt Bucket &<br>Wringer Combo | Yellow | Each | 1    |
| MPB-36B  | 36Qt Bucket                    | Yellow | Each | 1    |
| MPB-36W  | Side-Press<br>Wringer          | Yellow | Each | 2    |
| MPB-36WH | Caster Wheel for MPB-Series    |        | Each | 4    |