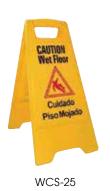

## FLOOR "CAUTION" SIGNS

| ITEM    | DESCRIPTION                                            | UOM  | CASE  |
|---------|--------------------------------------------------------|------|-------|
| WCS-27T | 27"H Cone,<br>"Caution Wet Floor"                      | Each | 5     |
| WCS-25  | 25" x 12" Sign, English/Spanish<br>"Caution Wet Floor" | Each | 12    |
| CSF-4   | 19-3/4"H Pop-Up Cone,<br>Trilingual "Caution"          | Each | 12/48 |
| CSF-SET | Pop-Up "Caution" Cone &<br>Wall-Mount Holder Set       | Set  | 6/36  |
|         |                                                        |      |       |