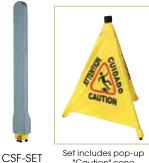

## FLOOR "CAUTION" SIGNS

| ITEM    | DESCRIPTION                                            | UOM  | CASE  |
|---------|--------------------------------------------------------|------|-------|
| WCS-27T | 27"H Cone,<br>"Caution Wet Floor"                      | Each | 5     |
| WCS-25  | 25" x 12" Sign, English/Spanish<br>"Caution Wet Floor" | Each | 12    |
| CSF-4   | 19-3/4"H Pop-Up Cone,<br>Trilingual "Caution"          | Each | 12/48 |
| CSF-SET | Pop-Up "Caution" Cone &<br>Wall-Mount Holder Set       | Set  | 6/36  |
|         |                                                        |      |       |