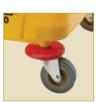

#### **MOP BUCKETS WITH SIDE-PRESS WRINGER**

- 36 Qt capacity bucket
- Easily lift and empty by grasping the molded handle at rear, and the bail handle on front of bucket
- Convenient tool slot on rim of bucket accommodates 2-inch wide putty knife
- Base of bucket slopes downward toward wringer, keeping dirt particles away from mop
- Side-press wringer features rubber grip and heavy-duty spring action to effectively wring mops
- Swivel casters with 3" wheels maneuver over thresholds or onto elevators; the bumpers protect walls

Non-marking casters with bumpers