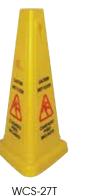

## FLOOR "CAUTION" SIGNS

| ITEM    | DESCRIPTION                                            | UOM  | CASE  |
|---------|--------------------------------------------------------|------|-------|
| WCS-27T | 27"H Cone,<br>"Caution Wet Floor"                      | Each | 5     |
| WCS-25  | 25" x 12" Sign, English/Spanish<br>"Caution Wet Floor" | Each | 12    |
| CSF-4   | 19-3/4"H Pop-Up Cone,<br>Trilingual "Caution"          | Each | 12/48 |
| CSF-SET | Pop-Up "Caution" Cone &<br>Wall-Mount Holder Set       | Set  | 6/36  |
|         |                                                        |      |       |