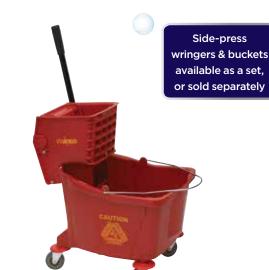

# **MOP BUCKETS**

MPB-36R

Powder-coated wringer handle with rubber grip

Easy-access slot on bucket fits 2" wide putty knife

#### **MOP BUCKETS WITH SIDE-PRESS WRINGER**

- 36 Qt capacity bucket
- Easily lift and empty by grasping the molded handle at rear, and the bail handle on front of bucket
- Convenient tool slot on rim of bucket accommodates 2-inch wide putty knife
- Base of bucket slopes downward toward wringer, keeping dirt particles away from mop
- Side-press wringer features rubber grip and heavy-duty spring action to effectively wring mops
- Swivel casters with 3" wheels maneuver over thresholds or onto elevators; the bumpers protect walls

### **RED MOP BUCKET WITH SIDE PRESS WRINGER**

| ITEM     | DESCRIPTION                    | COLOR | UOM  | CASE |
|----------|--------------------------------|-------|------|------|
| MPB-36R  | 36Qt Bucket &<br>Wringer Combo | Red   | Each | 1    |
| MPB-36BR | 36Qt Bucket                    | Red   | Each | 1    |
| MPB-36WR | Side-Press<br>Wringer          | Red   | Each | 2    |
| MPB-36WH | Caster Wheel for<br>MPB-Series |       | Each | 4    |