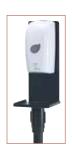

# STANCHION MOUNTS

UNIVERSAL HAND SANITIZER & SOAP DISPENSER STANCHION MOUNT

- ◆ Mount fits most stanchion posts & CGS-series stanchions
- Accommodates most sanitizer dispensers, including automatic units
- Mount designed to secure the dispenser in place
- ♦ Mount plate size: 6-3/4"W x 16-1/2"H
- ◆ Drip tray size: 7-1/2"W x 7-1/2"D

| ITEM | DESCRIPTION                     | UOM  | CASE |
|------|---------------------------------|------|------|
|      | Holder for Universal Sanitizer/ | Each | 6    |
|      | Soan Dispenser                  |      |      |

SMSD-16K