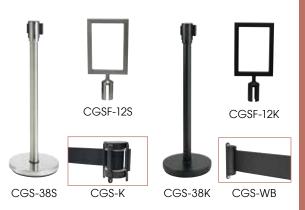

#### STANCHION SIGN SYSTEM

- 34" high stanchions with heavy, sturdy base and built-in 6-1/2 ft long retractable belt (overall 35-1/2"H)
- Stanchions must be purchased in multiples of two (2)

| ITEM     | DESCRIPTION                           | UOM  | CASE  |
|----------|---------------------------------------|------|-------|
| CGS-38K  | Black Stanchion                       | Each | 2     |
| CGS-38S  | Stainless Steel Stanchion             | Each | 2     |
| CGS-WB   | Wall Bracket for CGS-38K/S            | Each | 100   |
| CGS-K    | Plstc Head w/Black Belt for CGS-38K/S | Each | 12/48 |
| CGSF-12K | Black Frame for CGS-38K               | Each | 1/4   |
| CGSF-12S | Stainless Steel Frame for<br>CGS-38S  | Each | 1/4   |

# STANCHION SIGN SYSTEM