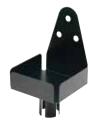

### UNIVERSAL WIPES CONTAINER STANCHION MOUNT

- ◆ Mount fits most stanchion posts & CGS-series stanchions
- Mount designed to secure the container in place
- ◆ Holder size: 5-1/2" Dia x 5-1/2" H
- Designed to hold a sanitizing wipes container

| ITEM                               | DESCRIPTION | UOM  | CASE |  |
|------------------------------------|-------------|------|------|--|
| SMWH-5K Holder for Wipes Container |             | Each | 6    |  |