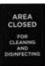

#### STANCHION FRAME SIGNS

◆ 2-sided pre-printed signs provide maximum visibility

| ITEM    | DESCRIPTION                | UOM  | CASE |
|---------|----------------------------|------|------|
| SGN-802 | Please Wait To Be Seated   | Each | 6/36 |
| SGN-803 | Line Forms Here            | Each | 6/36 |
| SGN-804 | Sorry Section Closed       | Each | 6/36 |
| SGN-805 | Exit                       | Each | 6/36 |
| SGN-806 | Practice Social Distancing | Each | 6/36 |
| SGN-807 | Area Closed for Cleaning   | Each | 6/36 |

SGN-800 SERIES