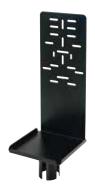

# STANCHION MOUNTS

UNIVERSAL HAND SANITIZER & SOAP DISPENSER STANCHION MOUNT

- ◆ Mount fits most stanchion posts & CGS-series stanchions
- Accommodates most sanitizer dispensers, including automatic units
- Mount designed to secure the dispenser in place
- ♦ Mount plate size: 6-3/4"W x 16-1/2"H
- ◆ Drip tray size: 7-1/2"W x 7-1/2"D

| ITEM | DESCRIPTION                     | UOM  | CASE |
|------|---------------------------------|------|------|
|      | Holder for Universal Sanitizer/ | Each | 6    |
|      | Soan Dispenser                  |      |      |

SMSD-16K