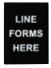

#### STANCHION FRAME SIGNS

◆ 2-sided pre-printed signs provide maximum visibility

| ITEM    | DESCRIPTION                | UOM  | CASE |
|---------|----------------------------|------|------|
| SGN-802 | Please Wait To Be Seated   | Each | 6/36 |
| SGN-803 | Line Forms Here            | Each | 6/36 |
| SGN-804 | Sorry Section Closed       | Each | 6/36 |
| SGN-805 | Exit                       | Each | 6/36 |
| SGN-806 | Practice Social Distancing | Each | 6/36 |
| SGN-807 | Area Closed for Cleaning   | Each | 6/36 |

SGN-800 SERIES