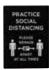

#### STANCHION FRAME SIGNS

◆ 2-sided pre-printed signs provide maximum visibility

| ITEM    | DESCRIPTION                | UOM  | CASE |
|---------|----------------------------|------|------|
| SGN-802 | Please Wait To Be Seated   | Each | 6/36 |
| SGN-803 | Line Forms Here            | Each | 6/36 |
| SGN-804 | Sorry Section Closed       | Each | 6/36 |
| SGN-805 | Exit                       | Each | 6/36 |
| SGN-806 | Practice Social Distancing | Each | 6/36 |
| SGN-807 | Area Closed for Cleaning   | Each | 6/36 |

SGN-800 SERIES