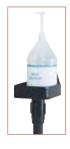

## UNIVERSAL JUG STANCHION MOUNT

- ◆ Mount fits most stanchion posts & CGS-series stanchions
- Accommodates 1 gallon jugs
- Mount designed to secure the jug in place
- ◆ Holder size: 7-1/4"W x 7-1/4"D

| ITEM    | DESCRIPTION             | UOM  | CASE |   |
|---------|-------------------------|------|------|---|
| SMJH-9K | Holder for 1 Gallon Jua | Each | 6    | _ |

SMJH-9K