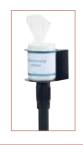

### UNIVERSAL WIPES CONTAINER STANCHION MOUNT

- ◆ Mount fits most stanchion posts & CGS-series stanchions
- Mount designed to secure the container in place
- ◆ Holder size: 5-1/2" Dia x 5-1/2" H
- Designed to hold a sanitizing wipes container

| ITEM                               | DESCRIPTION | UOM  | CASE |  |
|------------------------------------|-------------|------|------|--|
| SMWH-5K Holder for Wipes Container |             | Each | 6    |  |