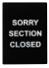

#### STANCHION FRAME SIGNS

◆ 2-sided pre-printed signs provide maximum visibility

| ITEM    | DESCRIPTION                | UOM  | CASE |
|---------|----------------------------|------|------|
| SGN-802 | Please Wait To Be Seated   | Each | 6/36 |
| SGN-803 | Line Forms Here            | Each | 6/36 |
| SGN-804 | Sorry Section Closed       | Each | 6/36 |
| SGN-805 | Exit                       | Each | 6/36 |
| SGN-806 | Practice Social Distancing | Each | 6/36 |
| SGN-807 | Area Closed for Cleaning   | Each | 6/36 |

SGN-800 SERIES