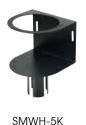

### UNIVERSAL WIPES CONTAINER STANCHION MOUNT

- ◆ Mount fits most stanchion posts & CGS-series stanchions
- Mount designed to secure the container in place
- ◆ Holder size: 5-1/2" Dia x 5-1/2" H
- Designed to hold a sanitizing wipes container

| ITEM                               | DESCRIPTION | UOM  | CASE |  |
|------------------------------------|-------------|------|------|--|
| SMWH-5K Holder for Wipes Container |             | Each | 6    |  |