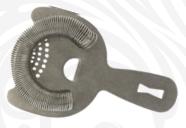

## Heavy-Duty Spring Bar Strainer

- > Heavy gauge stainless steel for superior durability.
- > Heavy-duty spring to filter ice and other solids. Ensures excellent fit with shakers and mixing glasses.
- > Optimal perforation pattern to allow efficient pouring.
- > Integral prongs to balance strainer on shaker or glass.
- > 18-8 Stainless steel core construction resists pitting and corrosion.
- > Integral finger stop for easier hold of strainer during pouring.
- > 6" overall length.

Stainless Steel M37026

Copper Plated M37026CP

Antique Copper M37026ACP

M37026GD

Gun Metal Black M37026BK

Vintage M37026VN

**Replacement Springs** Heavy-duty springs to fit M37026 & M37071 models.

Stainless Steel M37026-SPR