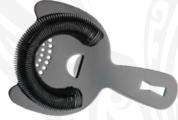

## Heavy-Duty Spring Bar Strainer

- > Heavy gauge stainless steel for superior durability.
- > Heavy-duty spring to filter ice and other solids. Ensures excellent fit with shakers and mixing glasses.
- > Optimal perforation pattern to allow efficient pouring.
- > Integral prongs to balance strainer on shaker or glass.
- > 18-8 Stainless steel core construction resists pitting and corrosion.
- > Integral finger stop for easier hold of strainer during pouring.
- > 6" overall length.

Stainless Steel M37026

Copper Plated M37026CP

Antique Copper M37026ACP

M37026GD

Gun Metal Black M37026BK

Vintage M37026VN

**Replacement Springs** Heavy-duty springs to fit M37026 & M37071 models.

Stainless Steel M37026-SPR