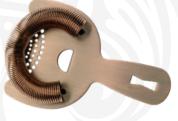

Stainless Steel M37026

Copper Plated M37026CP

Antique Copper M37026ACP

M37026GD

Gun Metal Black M37026BK

Vintage M37026VN

**Replacement Springs** Heavy-duty springs to fit M37026 & M37071 models.

Stainless Steel M37026-SPR