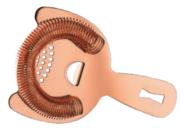

Stainless Steel M37026

Copper Plated M37026CP

Antique Copper M37026ACP

M37026GD

Gun Metal Black M37026BK

Vintage M37026VN

**Replacement Springs** Heavy-duty springs to fit M37026 & M37071 models.

Stainless Steel M37026-SPR

**Copper Plated** M37026CP-SPR

**BARFLY**°

(Canada and a subscription of the subscription Antique Copper M37026ACP-SPR