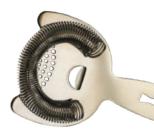

## Heavy-Duty Spring Bar Strainer

- > Heavy gauge stainless steel for superior durability.
- > Heavy-duty spring to filter ice and other solids. Ensures excellent fit with shakers and mixing glasses.
- > Optimal perforation pattern to allow efficient pouring.
- > Integral prongs to balance strainer on shaker or glass.
- > 18-8 Stainless steel core construction resists pitting and corrosion.
- > Integral finger stop for easier hold of strainer during pouring.
- > 6" overall length.

Stainless Steel M37026

Copper Plated M37026CP

Antique Copper M37026ACP

M37026GD

Gun Metal Black M37026BK

Vintage M37026VN

**Replacement Springs** Heavy-duty springs to fit M37026 & M37071 models.

Stainless Steel M37026-SPR