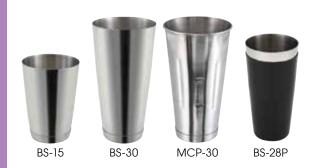

### STAINLESS STEEL BAR SHAKER CUPS

| ITEM   | DESCRIPTION  | CAPACITY | UOM  | CASE   |
|--------|--------------|----------|------|--------|
| BS-15  | Shaker Cup   | 15 Oz    | Each | 12/144 |
| BS-30  | Shaker Cup   | 30 Oz    | Each | 12/72  |
| MCP-30 | Malt Cup     | 30 Oz    | Each | 12/72  |
| BS-28P | PVC Exterior | 28 Oz    | Each | 24/48  |