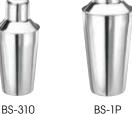

## STAINLESS STEEL BAR SHAKER SETS

◆ 3-piece sets include shaker cup, built-in strainer, and cap

| ITEM   | DESCRIPTION      | CAPACITY | UOM  | CASE  |
|--------|------------------|----------|------|-------|
| BS-310 | Classic 3-Pc Set | 10 Oz    | Each | 12/48 |
| BS-1P  | Classic 3-Pc Set | 16 Oz    | Each | 1/24  |
| BS-3P  | Classic 3-Pc Set | 28 Oz    | Each | 1/12  |
| BL-3P  | Deluxe 3-Pc Set  | 16 Oz    | Each | 1/24  |
| BL-28P | Deluxe 3-Pc Set  | 28 Oz    | Each | 1/12  |
| BS-3B  | Beehive 3-Pc Set | 24 Oz    | Each | 1/24  |