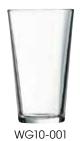

#### 16 OUNCE MIXING GLASS

◆ 24-pieces per case

| ITEM     | DESCRIPTION | CAPACITY | UOM  | CASE |
|----------|-------------|----------|------|------|
| WG10-001 | Clear       | 16 Oz    | Case | 1    |