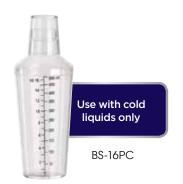

## CLEAR PLASTIC BAR SHAKER SET

Provide guests a clear view of colorful cocktails as they are crafted and poured.

- Measure, shake, and pour with this all-in-one set
- Built-in strainer for direct, smooth pours
- Tight-seal cap prevents leaking cap is also a jigger
- Capacity markings for precise measuring and mixing
- Hand wash

| ITEM    | DESCRIPTION      | CAPACITY | UOM  | CASE |
|---------|------------------|----------|------|------|
| BS-16PC | Clear Bar Shaker | 16 Oz    | Each | 1/24 |