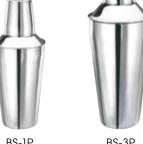

## STAINLESS STEEL BAR SHAKER SETS

◆ 3-piece sets include shaker cup, built-in strainer, and cap

| ITEM   | DESCRIPTION      | CAPACITY | UOM  | CASE  |
|--------|------------------|----------|------|-------|
| BS-310 | Classic 3-Pc Set | 10 Oz    | Each | 12/48 |
| BS-1P  | Classic 3-Pc Set | 16 Oz    | Each | 1/24  |
| BS-3P  | Classic 3-Pc Set | 28 Oz    | Each | 1/12  |
| BL-3P  | Deluxe 3-Pc Set  | 16 Oz    | Each | 1/24  |
| BL-28P | Deluxe 3-Pc Set  | 28 Oz    | Each | 1/12  |
| BS-3B  | Beehive 3-Pc Set | 24 Oz    | Each | 1/24  |