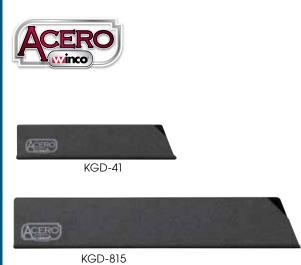

# KNIFE BLADE GUARDS

KNIFE BLADE GUARDS

#### Safely store and transport knives.

- Ideal for stamped or forged blades
- Felt interior prevents dulling

| ITEM     | DESCRIPTION                              | SIZE         | UOM  | CASE  |
|----------|------------------------------------------|--------------|------|-------|
| KGD-41   | Fits 2-1/2" to 3-1/2"<br>blade, 2-Pcs/Pk | 4" x 1"      | Pack | 12/72 |
| KGD-61   | Fits 5" to 6" blade,<br>2-Pcs/Pk         | 6" x 1"      | Pack | 12/72 |
| KGD-62   | Fits 6" blade                            | 6" x 2"      | Each | 12/72 |
| KGD-815  | Fits 7" to 8" blade                      | 8" x 1-1/2"  | Each | 12/72 |
| KGD-82   | Fits 7" to 8" blade                      | 8" x 2"      | Each | 12/72 |
| KGD-1015 | Fits 10" blade                           | 10" x 1-1/2" | Each | 12/72 |
| KGD-102  | Fits 9" to 10" blade                     | 10" x 2"     | Each | 12/72 |
| KGD-122  | Fits 11" to 12" blade                    | 12" x 2"     | Each | 12/72 |