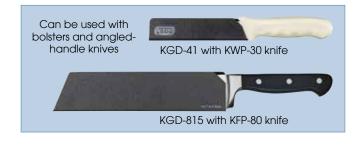

# KNIFE BLADE GUARDS

KNIFE BLADE GUARDS

#### Safely store and transport knives.

- Ideal for stamped or forged blades
- Felt interior prevents dulling

| ITEM     | DESCRIPTION                              | SIZE         | UOM  | CASE  |
|----------|------------------------------------------|--------------|------|-------|
| KGD-41   | Fits 2-1/2" to 3-1/2"<br>blade, 2-Pcs/Pk | 4" x 1"      | Pack | 12/72 |
| KGD-61   | Fits 5" to 6" blade,<br>2-Pcs/Pk         | 6" x 1"      | Pack | 12/72 |
| KGD-62   | Fits 6" blade                            | 6" x 2"      | Each | 12/72 |
| KGD-815  | Fits 7" to 8" blade                      | 8" x 1-1/2"  | Each | 12/72 |
| KGD-82   | Fits 7" to 8" blade                      | 8" x 2"      | Each | 12/72 |
| KGD-1015 | Fits 10" blade                           | 10" x 1-1/2" | Each | 12/72 |
| KGD-102  | Fits 9" to 10" blade                     | 10" x 2"     | Each | 12/72 |
| KGD-122  | Fits 11" to 12" blade                    | 12" x 2"     | Each | 12/72 |