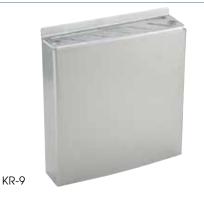

### **STAINLESS STEEL KNIFE RACK** • Easily mount to wall

| ITEM | DESCRIPTION             | UOM  | CASE |
|------|-------------------------|------|------|
| KR-9 | S/S Knife Rack, 7 Slots | Each | 1/12 |