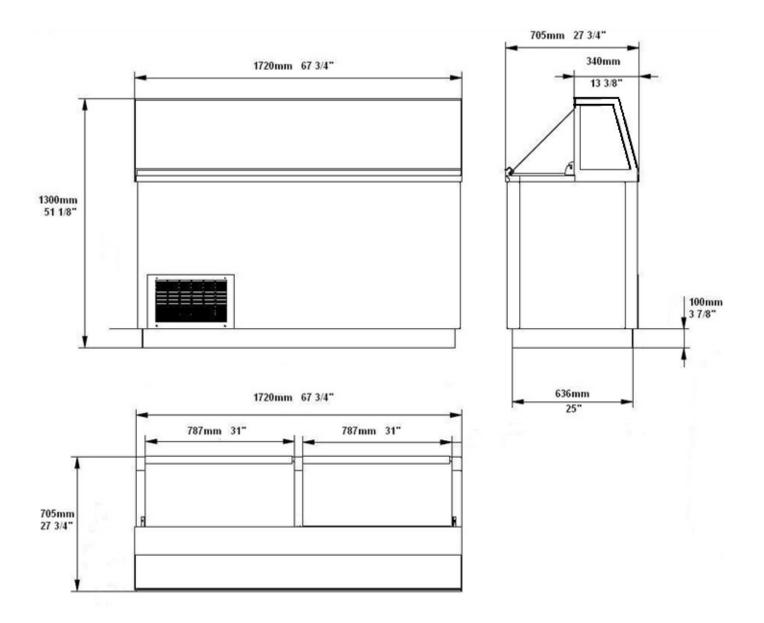

#### Rough-In Data

Specifications subject to change without notice.

Chart dimensions rounded up to the nearest 1/8" (millimeters rounded up to next whole number).

| Model  | Lids | Capacity<br>3 Gallon (12 Liter)<br>Cans |              | Cabinet Dimensions<br>(inches)<br>(mm) |               |                | HP   | Voltage  | Amps | NEMA Config. |
|--------|------|-----------------------------------------|--------------|----------------------------------------|---------------|----------------|------|----------|------|--------------|
|        |      | 20 1                                    | otal         | L                                      | D             | Н              |      |          |      |              |
| SDC-66 | 2    | Display<br>12                           | Storage<br>8 | 67-3/4<br>1720                         | 27-3/4<br>705 | 51-1/8<br>1300 | 1/2+ | 115/60/1 | 5.64 | 5-15P 🕦      |

# SDC-66 Plan View