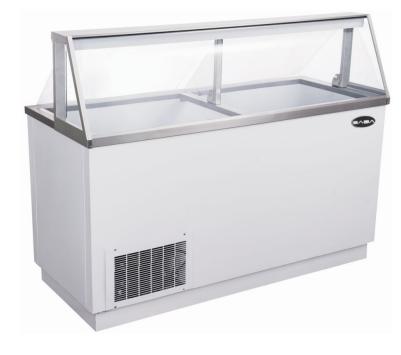

# **Dipping Cabinet**

SDC-66

Ice Cream Dipping Display Freezer

### CABINET CONSTRUCTION

**Exterior** - high quality white powder coat finish on steel.

**Interior** - powder coat finish on aluminum.

**Top** - 300 stainless steel top and attached frame structure.

- Plain glass plain glass front and side glass panels provide extra large viewing area to maximize ice cream presentation
- Refrigeration system: R290 Cold wall refrigeration system. Maintains -10°F to +0°F (-23.3°C to -18°C).
- ETL safety and NSF-7 sanitation approved.
- Night covers for case opening.
- Electronic control system:
   Adjustable temperature set point and defrost frequency
   Error codes to diagnose service issues
- Display and Storage: Designed to hold twelve (12) 91/2" (242 mm) diameter, 3 gallon (12 L) ice cream containers in display area and eight (8) on floor beneath support racks.
- LED lamp provides more even lighting throughout the cabinet to enhance product appearance.