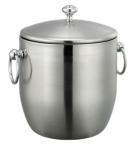

Replacement Parts: Lid, drain, tray, tongs (IB3BS, IB13BS), tongs (IBT15BS), lid (IB3BL)

IB13BS 1.3 Liter (44 oz.) 7" X 5.75" X 6.75" Brushed

IB3BS 3 Liter (101.4 oz.) 9" X 7.5" X 9" Brushed

IBSQ3BS 1.5 Liter (50.7 oz.) 6" X 6" X 8" Brushed

IBT15BS 1.5 Liter (50.7 oz.) 6" X 6" X 8" Brushed

IB3BL 3 Liter (101.4 oz.) 9.25" X 6.25" X 9.25" Black