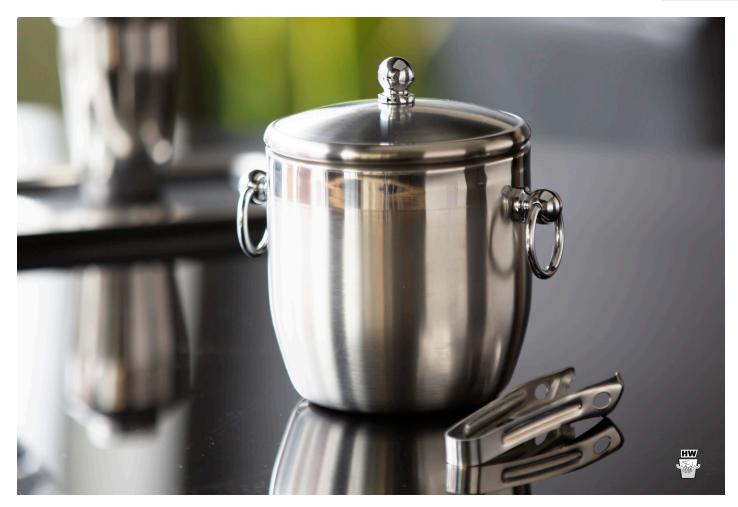

## **ICE BUCKETS**

Our **Ice Buckets** come in a variety of sizes and styles. All ice buckets are constructed with double wall insulation. The *Stainless Ice Buckets* are made with 18/8 stainless steel. The *Plastic Ice Bucket* is constructed from ABS black plastic.

Replacement Parts: Lid, drain, tray, tongs (IB3BS, IB13BS), tongs (IBT15BS), lid (IB3BL)

IB13BS 1.3 Liter (44 oz.) 7" X 5.75" X 6.75" Brushed

IB3BS 3 Liter (101.4 oz.) 9" X 7.5" X 9" Brushed

IBSQ3BS 1.5 Liter (50.7 oz.) 6" X 6" X 8" Brushed