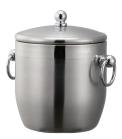

Replacement Parts: Lid, drain, tray, tongs (IB3BS, IB13BS), tongs (IBT15BS), lid (IB3BL)

IB13BS 1.3 Liter (44 oz.) 7" X 5.75" X 6.75" Brushed

IB3BS 3 Liter (101.4 oz.) 9" X 7.5" X 9" Brushed

IBSQ3BS 1.5 Liter (50.7 oz.) 6" X 6" X 8" Brushed

IBT15BS 1.5 Liter (50.7 oz.) 6" X 6" X 8" Brushed

IB3BL 3 Liter (101.4 oz.) 9.25" X 6.25" X 9.25" Black