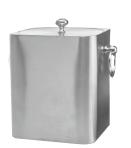

IBT15BS 1.5 Liter (50.7 oz.) 6" X 6" X 8" Brushed

IB3BL 3 Liter (101.4 oz.) 9.25" X 6.25" X 9.25" Black