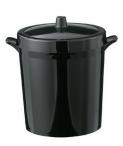

## **ICE BUCKETS**

Our **Ice Buckets** come in a variety of sizes and styles. All ice buckets are constructed with double wall insulation. The *Stainless Ice Buckets* are made with 18/8 stainless steel. The *Plastic Ice Bucket* is constructed from ABS black plastic.

IBT15BS 1.5 Liter (50.7 oz.) 6" X 6" X 8" Brushed

IB3BL 3 Liter (101.4 oz.) 9.25" X 6.25" X 9.25" Black