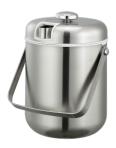

## **ICE BUCKETS**

Our **Ice Buckets** come in a variety of sizes and styles. All ice buckets are constructed with double wall insulation. The *Stainless Ice Buckets* are made with 18/8 stainless steel. The *Plastic Ice Bucket* is constructed from ABS black plastic.

Replacement Parts: Lid, drain, tray, tongs (IB3BS, IB13BS), tongs (IBT15BS), lid (IB3BL)

IB13BS 1.3 Liter (44 oz.) 7" X 5.75" X 6.75" Brushed

IB3BS 3 Liter (101.4 oz.) 9" X 7.5" X 9" Brushed

IBSQ3BS 1.5 Liter (50.7 oz.) 6" X 6" X 8" Brushed

IBT15BS 1.5 Liter (50.7 oz.) 6" X 6" X 8" Brushed

IB3BL 3 Liter (101.4 oz.) 9.25" X 6.25" X 9.25" Black