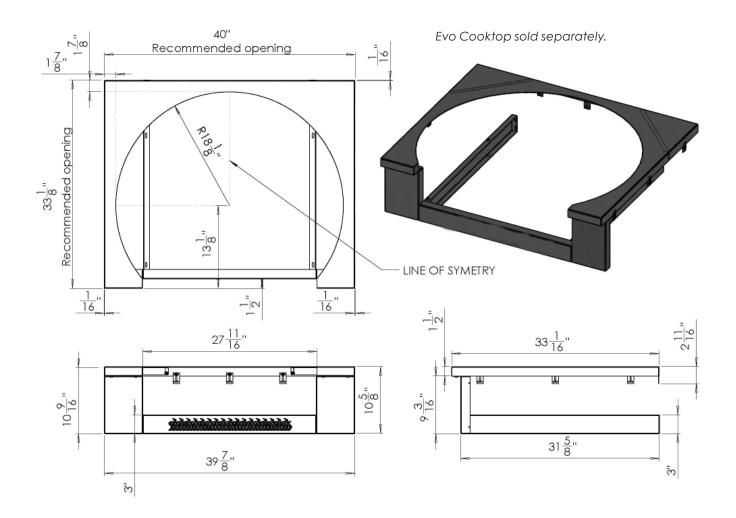

| ēv                                                  | 20360 S<br>Tualat<br>503                                                                                                                                                 | merica, LLC<br>SW Avery Ct.<br>in, OR 97062<br>-626-1802<br>nerica.com      | Location: |                                                                                                                                                  | Qty:                                                                                                                                                                                                                                                                                                         | AIA #<br>SIS#                                                                                                       | 11-0123-ATK |  |
|-----------------------------------------------------|--------------------------------------------------------------------------------------------------------------------------------------------------------------------------|-----------------------------------------------------------------------------|-----------|--------------------------------------------------------------------------------------------------------------------------------------------------|--------------------------------------------------------------------------------------------------------------------------------------------------------------------------------------------------------------------------------------------------------------------------------------------------------------|---------------------------------------------------------------------------------------------------------------------|-------------|--|
| Model#                                              | 11-0123-ATK                                                                                                                                                              | Trim Kil                                                                    | for Evo®  | 30G 8                                                                                                                                            | k 30Gp Cook                                                                                                                                                                                                                                                                                                  | ctops                                                                                                               | AIK         |  |
|                                                     |                                                                                                                                                                          |                                                                             |           |                                                                                                                                                  | Square Insert<br>ACCESSORY                                                                                                                                                                                                                                                                                   |                                                                                                                     |             |  |
|                                                     |                                                                                                                                                                          |                                                                             |           | <ul> <li>30G and</li> <li>Allow<br/>30G</li> <li>Provi<br/>com</li> <li>16-g<br/>cons<br/>outsi</li> <li>Stain<br/>easy</li> <li>Corr</li> </ul> | d For Easy Installation (<br>30Gp Drop-in Cooktor)<br>ws drop-in installation (<br>and 30Gp to counter)<br>ides recommended c<br>abustion.<br>auge and 18-gauge s<br>struction with #4 brush<br>ide surfaces.<br>alless steel cabinet con<br>or cleaning and weather<br>hers are fully welded, g<br>blended. | of Evo Affinity<br>top cutout.<br>learance for<br>tainless steel<br>ed finish on<br>struction for<br>er resistance. |             |  |
| Evo Co                                              | oktop sold separately.                                                                                                                                                   |                                                                             |           |                                                                                                                                                  | 2000                                                                                                                                                                                                                                                                                                         |                                                                                                                     |             |  |
| The Evo 1<br>of the Evo<br>units to co<br>16 and 18 | RM SPECIFICATIONS:<br>1-0123-ATK Trim Kit is desig<br>o Affinity 30G and 30Gp C<br>ountertop cutout. The Trir<br>3 gauge stainless steel. Al<br>finish. Evo Cooktop sold | Tircular Cooktop drop-<br>n Kit is constructed of<br>I exposed surfaces hav | in<br>304 |                                                                                                                                                  | Shown with 30G Ir                                                                                                                                                                                                                                                                                            | nstalled                                                                                                            |             |  |
| Data                                                |                                                                                                                                                                          |                                                                             |           |                                                                                                                                                  |                                                                                                                                                                                                                                                                                                              |                                                                                                                     | _           |  |
|                                                     | For Evo                                                                                                                                                                  | Trim Kit Dimer                                                              | nsions    | Trim Kit                                                                                                                                         |                                                                                                                                                                                                                                                                                                              | CT NAME                                                                                                             | 7           |  |

|             | For Evo<br>Models             | Trim             | Trim Kit       |                   |                   |
|-------------|-------------------------------|------------------|----------------|-------------------|-------------------|
| Part #      |                               | Н                | W              | D                 | Weight            |
| 11-0123-ATK | Affinity 30G<br>Affinity 30Gp | 10 5/8"<br>270mm | 40''<br>1016mm | 33 1/8''<br>841mm | 23 lbs<br>10.4 kg |