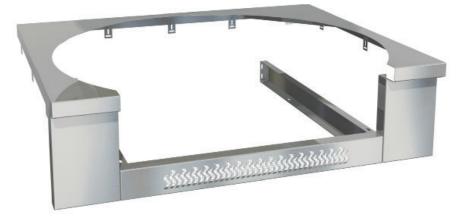

| ēv                                                  | 20360 S<br>Tualat<br>503                                                                                                                                                 | merica, LLC<br>SW Avery Ct.<br>in, OR 97062<br>-626-1802<br>nerica.com      | Location: |                                                                                                                                                  | Qty:                                                                                                                                                                                                                                                                                                         | AIA #<br>SIS#                                                                                                       | 11-0123-ATK |  |
|-----------------------------------------------------|--------------------------------------------------------------------------------------------------------------------------------------------------------------------------|-----------------------------------------------------------------------------|-----------|--------------------------------------------------------------------------------------------------------------------------------------------------|--------------------------------------------------------------------------------------------------------------------------------------------------------------------------------------------------------------------------------------------------------------------------------------------------------------|---------------------------------------------------------------------------------------------------------------------|-------------|--|
| Model#                                              | 11-0123-ATK                                                                                                                                                              | Trim Kil                                                                    | for Evo®  | 30G 8                                                                                                                                            | k 30Gp Cook                                                                                                                                                                                                                                                                                                  | ctops                                                                                                               | AIK         |  |
|                                                     |                                                                                                                                                                          |                                                                             |           |                                                                                                                                                  | Square Insert<br>ACCESSORY                                                                                                                                                                                                                                                                                   |                                                                                                                     |             |  |
|                                                     |                                                                                                                                                                          |                                                                             |           | <ul> <li>30G and</li> <li>Allow<br/>30G</li> <li>Provi<br/>com</li> <li>16-g<br/>cons<br/>outsi</li> <li>Stain<br/>easy</li> <li>Corr</li> </ul> | d For Easy Installation (<br>30Gp Drop-in Cooktor)<br>ws drop-in installation (<br>and 30Gp to counter)<br>ides recommended c<br>abustion.<br>auge and 18-gauge s<br>struction with #4 brush<br>ide surfaces.<br>alless steel cabinet con<br>or cleaning and weather<br>hers are fully welded, g<br>blended. | of Evo Affinity<br>top cutout.<br>learance for<br>tainless steel<br>ed finish on<br>struction for<br>er resistance. |             |  |
| Evo Co                                              | oktop sold separately.                                                                                                                                                   |                                                                             |           |                                                                                                                                                  | 2000                                                                                                                                                                                                                                                                                                         |                                                                                                                     |             |  |
| The Evo 1<br>of the Evo<br>units to co<br>16 and 18 | RM SPECIFICATIONS:<br>1-0123-ATK Trim Kit is desig<br>o Affinity 30G and 30Gp C<br>ountertop cutout. The Trir<br>3 gauge stainless steel. Al<br>finish. Evo Cooktop sold | Tircular Cooktop drop-<br>n Kit is constructed of<br>I exposed surfaces hav | in<br>304 |                                                                                                                                                  | Shown with 30G Ir                                                                                                                                                                                                                                                                                            | nstalled                                                                                                            |             |  |
| Data                                                |                                                                                                                                                                          |                                                                             |           |                                                                                                                                                  |                                                                                                                                                                                                                                                                                                              |                                                                                                                     | _           |  |
|                                                     | For Evo                                                                                                                                                                  | Trim Kit Dimer                                                              | nsions    | Trim Kit                                                                                                                                         |                                                                                                                                                                                                                                                                                                              | CT NAME                                                                                                             | 7           |  |