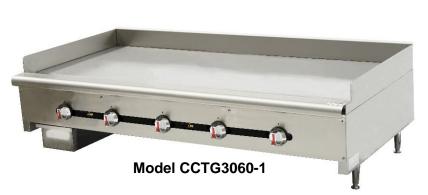

## Standard Features, Benefits & Options

**CONSTRUCTION:** 24", 36", 48" & 60" wide models available. Easy cleaning, corrosion resistant stainless steel finish. Double wall construction. Bull-nose landing. 4" tall adjustable legs. High capacity stainless steel grease drawer.

**CONTROLS:** Thermostat control, 1 every 12" for precision temperature control. Front accessible automatic standing pilots and pressure regulators.

**BURNERS:** Durable & efficient cast iron "H" shaped burners are rated at 30,000 BTU's each provide even heating across the cooking surface. 1 burner per 12" increment.

**GRIDDLE PLATE**: High polish cold roll carbon alloy steel, 1" thick by 24" deep griddle plate.

**TESTING:** Optimal pressure is 5" WC for natural gas, 10" WC for propane. ETL design & ETL Sanitation (ANSI-NSF4) certified.