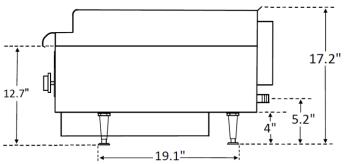

## Standard Features, Benefits & Options

**CONSTRUCTION:** 24", 36", 48" & 60" wide models available. Easy cleaning, corrosion resistant stainless steel finish. Double wall construction. Bull-nose landing. 4" tall adjustable legs. High capacity stainless steel grease drawer.