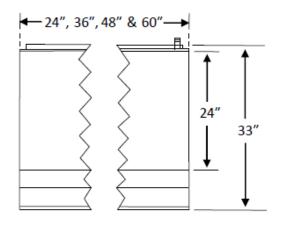

## 24" Deep Cook Surface, Thermo Control

24", 36", 48" & 60" widths CCTG30 Series

| Model #    | Width x Depth |      | Burners   | Ship Wgt. |     |
|------------|---------------|------|-----------|-----------|-----|
|            | in.           | mm   | Total BTU | lbs.      | kg. |
| CCTG3024-1 | 24"           | 610  | 2         |           |     |
|            | x             | х    |           | 290       | 132 |
|            | 33"           | 838  | 60,000    |           |     |
| CCTG3036-1 | 36"           | 914  | 3         |           |     |
|            | x             | x    |           | 400       | 182 |
|            | 33"           | 838  | 90,000    |           |     |
| CCTG3048-1 | 48"           | 1219 | 4         |           |     |
|            | x             | x    |           | 520       | 260 |
|            | 33"           | 838  | 120,000   |           |     |
| CCTG3060-1 | 60"           | 1524 | 5         |           |     |
|            | x             | х    |           | 690       | 314 |
|            | 33"           | 838  | 150,000   |           |     |