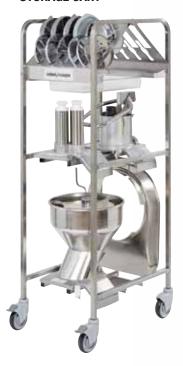

## **CL 60 Workstation**

## STORAGE CART

robot/coupe

| Induction motor             | V                                                                                                                                                                                                |
|-----------------------------|--------------------------------------------------------------------------------------------------------------------------------------------------------------------------------------------------|
| Power                       | 3 HP                                                                                                                                                                                             |
| Voltage                     | 3 phase 208-240 V                                                                                                                                                                                |
| Speed                       | 425 & 850 rpm                                                                                                                                                                                    |
| Feed heads                  | Stainless steel automatic feed head 4.9 L full moon pusher feed head Ø 2 9/32" and Ø 1 17/32" cylindrical hoppers, Exactitube pusher - Included 4 tubes: 2 Ø 1 31/32" tubes and 2 Ø 2 3/4" tubes |
| Lid and bowl                | Metal                                                                                                                                                                                            |
|                             |                                                                                                                                                                                                  |
| Motor base                  | Stainless steel                                                                                                                                                                                  |
| Motor base<br>Equipped with | Stainless steel 1 adjustable foot for all floor types to level 2 wheels 1 stainless steel container for cutting attachments.                                                                     |
|                             | adjustable foot for all floor types to level     wheels 1 stainless steel container for cutting                                                                                                  |

3 mm mashed potato kit - Included

Included:MultiCut pack of 16 discs

| CL 60 Workstation      | \$ |
|------------------------|----|
| CL60WS - 208-240V/60/3 |    |

Scan this QR-Code to see the vegetable preparation machine in action.