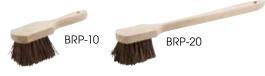

## **POT BRUSHES**

Natural coir bristles; wooden handle

| ITEM   | DESCRIPTION | UOM  | CASE  |
|--------|-------------|------|-------|
| BRP-10 | 10" O.L.    | Each | 12/72 |
| BRP-20 | 20" O.L.    | Each | 6/48  |