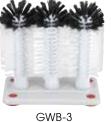

## **GLASS WASHER BRUSHES**

- Four suction feet provide stability on slippery surfaces
- Dishwasher safe

| ITEM     | DESCRIPTION         | UOM  | CASE  |
|----------|---------------------|------|-------|
| GWB-3    | 3 Brushes with Base | Each | 1/12  |
| GWB-3-BR | Brush for GWB-3     | Each | 1/100 |