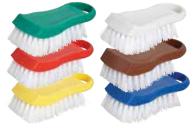

## HAACP COLOR-CODED CUTTING BOARD BRUSHES

- ♦ Firm, synthetic bristles get surfaces clean
- Contoured shape for easy-grip and wide scrubbing area
- Colors can designate specific types of cleaning

| ITEM   | DESCRIPTION | UOM  | CASE  |
|--------|-------------|------|-------|
| CBR-WT | White       | Each | 24/96 |
| CBR-BN | Brown       | Each | 24/96 |
| CBR-BU | Blue        | Each | 24/96 |
| CBR-GR | Green       | Each | 24/96 |
| CBR-RD | Red         | Each | 24/96 |
| CBR-YL | Yellow      | Each | 24/96 |