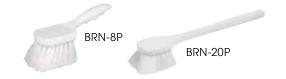

## POT SCRUBBING BRUSHES

Synthetic sturdy nylon bristles; plastic handle

| ITEM    | DESCRIPTION | UOM  | CASE  |
|---------|-------------|------|-------|
| BRN-8P  | 8" O.L.     | Each | 12/72 |
| BRN-20P | 20" O.L.    | Each | 12/72 |