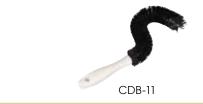

## **COFFEE DECANTER BRUSH**

- Synthetic bristles effectively clean without scratching
- ◆ 1-1/4" diameter brush head

| ITEM   | DESCRIPTION | UOM  | CASE  |   |
|--------|-------------|------|-------|---|
| CDB-11 | 11" O.L.    | Each | 12/96 | - |