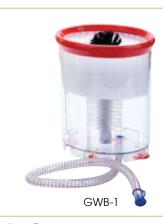

## **BEER MUG WASHER**

Long-lasting nylon bristles are tough on grime, but won't scratch or damage glass. The four suction-feet hold firm to surfaces while in use. Space-saving.

- Features a center vertical brush with additional scrubbing bristles along the inner sides
- Oval shape accommodates a beer mug & the handle
- Dirty water can be drained through detachable hose
- Durable plastic construction at space-saving size

| ITEM  | DESCRIPTION     | UOM  | CASE |   |
|-------|-----------------|------|------|---|
| GWB-1 | Beer Mug Washer | Each | 1/6  | _ |