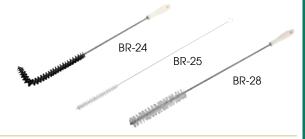

## THIN & LONG CLEANING BRUSHES

Designed for cleaning fryers, urns and kettle valves

| ITEM  | DESCRIPTION                  | UOM  | CASE  |
|-------|------------------------------|------|-------|
| BR-24 | 24-1/2" L-Shaped Fryer Brush | Each | 12/96 |
| BR-25 | 25" Urn Brush                | Each | 12/96 |
| BR-28 | 28-1/4" Kettle Valve Brush   | Each | 12/96 |