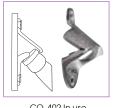

#### DIE-CAST ZINC ALLOY WALL-MOUNT BOTTLE OPENER

- Wall-mount or affix to bar counters for easy accessibility
- Includes mounting screws

| ITEM  | DESCRIPTION          | UOM  | CASE   |
|-------|----------------------|------|--------|
| CO-40 | 02 3-1/4"L x 2-3/4"W | Each | 24/144 |