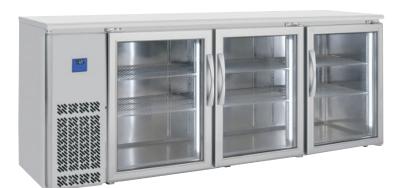

## SSBB-3G-85

## Heavy Duty Construction

Durable 430 stainless steel top & interior with sealed interior floors

Electronic control system

Digital Temperature controller with automatic defrost system

• Eco-Friendly Hydro-Carbon Refrigerant R290 Refrigerant with a nominal global warming potential rating.

• Easy Access Condenser Allows for easy service, even in tight spaces. Note: Airflow direction is front to back

- Holding Temp Range: 33°F to 41°F
- LED Interior Lighting
- Self Closing Doors with Locks and thermopane
- double glass
- 3 Year Parts & Labor Warranty
- 5 Year Compressor Warranty