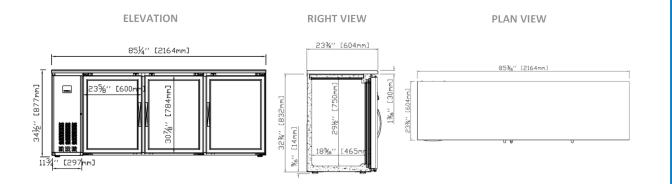

Commercial Use Only - Not warranted for residential use

Specifications subject to change without notice

| Part Number | Doors | Shelves | Amps | HP  | Voltage  | Nema Plug | Cord Length | Unit Size (in) (l x w x h) |
|-------------|-------|---------|------|-----|----------|-----------|-------------|----------------------------|
| Glass Door  |       |         |      |     |          |           |             |                            |
| SSBB-3G-85  | 3     | б       | 6.0  | 1/5 | 115/60/1 | 5-15P     | 8 Foot      | 23.75" x85.25" x 34.50"    |