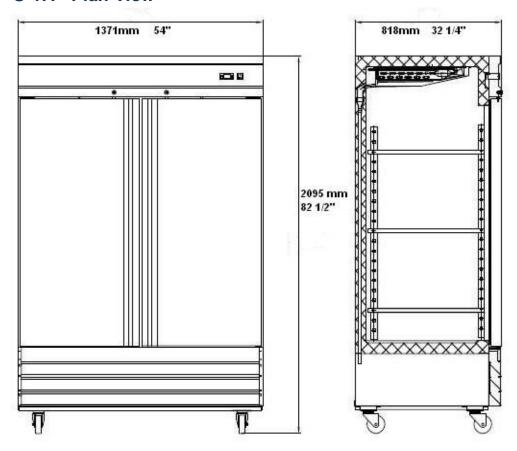

#### Rough-In Data

Specifications subject to change without notice.

Chart dimensions rounded up to the nearest 1/8" (millimeters rounded up to next whole number).

|       |       |         | Cabinet Dimensions<br>(inches)<br>(mm) |               |                | CAP.<br>CU.FT. |    |          |      |              |
|-------|-------|---------|----------------------------------------|---------------|----------------|----------------|----|----------|------|--------------|
| Model | Doors | Shelves | L                                      | D             | Ι              | LITER          | HP | Voltage  | Amps | NEMA Config. |
| S-47F | 2     | 6       | 54<br>1371                             | 32-1/4<br>818 | 82-1/2<br>2095 | 47<br>1321     | 1- | 115/60/1 | 9.9  | 5-20P        |

### S-47F Plan View