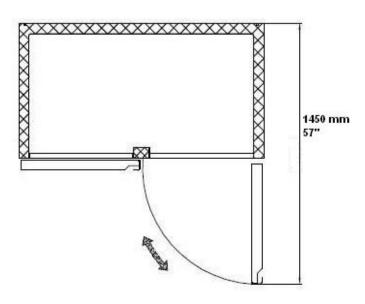

ice.

Chart dimensions rounded up to the nearest 1/8" (millimeters rounded up to next whole number).

|       |       |         | Cabinet Dimensions<br>(inches)<br>(mm) |               |                | CAP.<br>CU.FT. |    |          |      |              |
|-------|-------|---------|----------------------------------------|---------------|----------------|----------------|----|----------|------|--------------|
| Model | Doors | Shelves | L                                      | D             | Ι              | LITER          | HP | Voltage  | Amps | NEMA Config. |
| S-47F | 2     | 6       | 54<br>1371                             | 32-1/4<br>818 | 82-1/2<br>2095 | 47<br>1321     | 1- | 115/60/1 | 9.9  | 5-20P        |

Plug type varies by country.





# **5**020

### S-47F Plan View