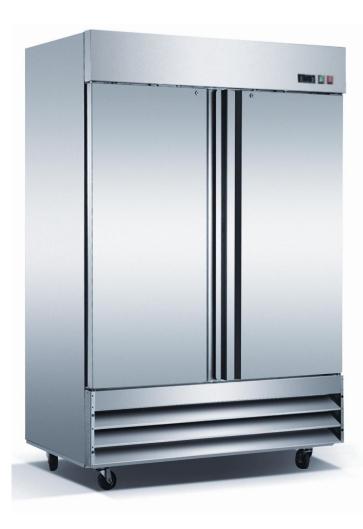

## **Traditional Reach-In's:**

S-47F

Reach-In Solid Swing Door Freezer

# S-47F

- Stainless steel interior and exterior retains attractive finish longer.
- Rounded corner design inside of the cabinet makes it easy to clean the inside storage room
- Standard door features:
   Heavy-duty pull handle
   Each door with two spring hinges, this make the door self-closing with with enduring quality
- Refrigeration system holds -8°F to 0°F (-22°C to -18°C) for the best in food preservation.
- Electronic control system:
   Adjustable temperature set point and defrost frequency
   Error codes to diagnose service issues
- Shelf: Adjustable, heavy duty PVC coated shelves.
- Standard heavy-duty casters make it easy to move and clean underneath