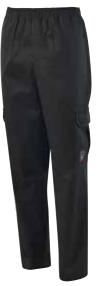

## CARGO CHEF PANTS - BLACK

- Solid black, universal fit
- Elastic drawstring waist
- Cargo pockets with velcro closure
- 65/35 poly-cotton blend
- Color display box only available with full case (FC) qty

Refer to sizing guide following chef hats

| xs s       |       | 2X   |      |       |
|------------|-------|------|------|-------|
| ITEM       | COLOR | SIZE | UOM  | CASE  |
| UNF-11KXS  | Black | XS   | Each | 12/24 |
| UNF-11KS   | Black | S    | Each | 12/24 |
| UNF-11KM   | Black | М    | Each | 12/24 |
| UNF-11KL   | Black | L    | Each | 12/24 |
| UNF-11KXL  | Black | XL   | Each | 12/24 |
| UNF-11KXXL | Black | 2X   | Each | 12/24 |

Individually packaged in printed poly-bag

Cargo pockets with velcro closure

UNF-11KM

- Relaxed, universal fit; elastic drawstring waist
- Two side-seam pockets
- ♦ 65/35 poly-cotton blend
- Color display box only available with full case (FC) aty
- Refer to sizing guide following chef hats