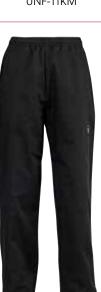

Individually packaged in printed poly-bag

Cargo pockets with velcro closure

UNF-11KM

- Relaxed, universal fit; elastic drawstring waist
- Two side-seam pockets
- ♦ 65/35 poly-cotton blend
- Color display box only available with full case (FC) aty
- Refer to sizing guide following chef hats