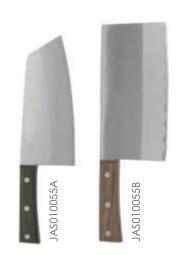

## **SHARP AND ANGLE KNIVES**

For the proper preparation of vegetables and meats. Sharp stainless steel blade riveted onto wooden handle. Blade size available in  $6^{3}$ /" and 7". Sharp or angled.

| ITEM       | DESCRIPTION | U/M  | WEIGHT<br>GROSS Ibs | INNER<br>PACK | MASTER<br>PACK | CU.FT. |
|------------|-------------|------|---------------------|---------------|----------------|--------|
| JAS010055A | Sharp Knife | EACH | 59.52               | 6             | 60             | 2.46   |
| JAS010055B | Angle Knife | EACH | 59.52               | 6             | 60             | 2.46   |