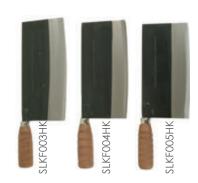

## **PING KNIVES**

Provides professional results with reliable cast iron blade. Made to last through heavy duty professional use. Comes with a wooden handle. **Made in Taiwan**.

| ITEM      | DESCRIPTION   | U/M  | WEIGHT<br>GROSS lbs | INNER<br>PACK | MASTER<br>PACK | CU.FT. |
|-----------|---------------|------|---------------------|---------------|----------------|--------|
| SLKF003HK | 91/4" x 41/2" | EACH | 46.72               | 1             | 50             | 2.50   |
| SLKF004HK | 8½" x 4¼"     | EACH | 40.94               | 1             | 50             | 2.50   |
| SLKF005HK | 7¾" x 4"      | EACH | 38.58               | 1             | 50             | 2.50   |