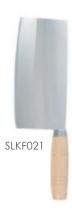

## **KING KNIVES**

Sharp stainless steel king knife for chopping, slicing and dicing. With wooden handle. Blade size in 7". Also available in Kimli (retailed boxed). **Made in Taiwan**.

| ITEM    | DESCRIPTION      | U/M  | WEIGHT<br>GROSS lbs | INNER<br>PACK | MASTER<br>PACK | CU.FT. |
|---------|------------------|------|---------------------|---------------|----------------|--------|
| SLKF021 | 7" x 31/2" Kimli | EACH | 44.09               | 1             | 50             | 2.40   |