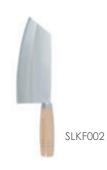

## **SHARP KNIFE**

Stainless steel knife with a sharp angled tip. Balanced wooden handle. **Made in Taiwan**.

| ITEM    | DESCRIPTION         | U/M  | WEIGHT<br>GROSS lbs |   | MASTER<br>PACK | CU.FT. |  |
|---------|---------------------|------|---------------------|---|----------------|--------|--|
| SLKF002 | Sharp Knife (Kimli) | EACH | 44.09               | 1 | 50             | 2.49   |  |