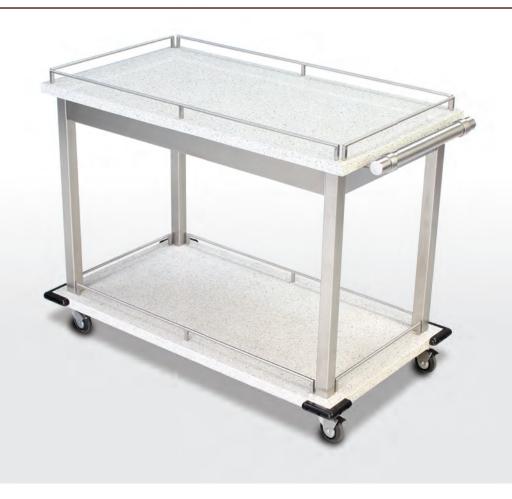

## **Model 5515**

Trend stone/glass shelves

Square brushed stainless steel support posts

4-Sided stainless steel gallery rails on top and

bottom shelves

Stainless steel handle

Four corner bumpers

Four swivel casters (two with brakes)

Length Width Height in: 42 23 32 cm: 107 59 82