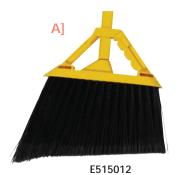

#### Al HUSKEE® SWEEP

Stiff, black, polypropylene fibers for fine to heavy sweeping. Angled design allows you to sweep into corners and hard to reach places. The sweep has a built-in grip brace, creating a whisk broom, when the handle is removed. Perfect for Industrial and Food Service applications.

| Item #  | Bristle Type          | Bristle<br>Trim | Bristle<br>Color | Handle<br>Material | Handle<br>Size/Color | Case<br>Pack |
|---------|-----------------------|-----------------|------------------|--------------------|----------------------|--------------|
| E515012 | Flagged Polypropylene | 6″              | Black            | Metal              | 48" Yellow           | 6            |