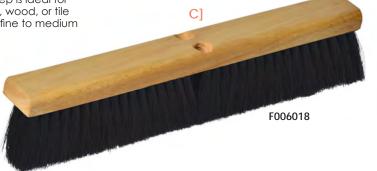

#### C] BLACK TAMPICO FLOOR SWEEP

This full-bodied, flexible, and long-wearing sweep is ideal for industrial or commercial cleaning on concrete, wood, or tile floors. Considered the best all-purpose tool for fine to medium clean up jobs. Black fibers.

| Item #  | Block | Block<br>Size | Bristle<br>Trim | Case<br>Pack |
|---------|-------|---------------|-----------------|--------------|
| F006018 | Wood  | 18″           | 3″              | 12           |
| F006024 | Wood  | 24″           | 3″              | 12           |