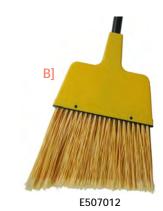

#### B] ANGLED BROOM

Both sizes feature an angled design for sweeping into corners and tight areas, and are attached to 48" long metal handles. Yellow polypropylene bristles are available with flagged tips.

| Item #  | Size     | Bristle Type  | Bristle<br>Trim | Bristle<br>Color | Handle<br>Material | Handle<br>Size/Color | Case<br>Pack |
|---------|----------|---------------|-----------------|------------------|--------------------|----------------------|--------------|
| E507008 | 8" wide  | Polypropylene | 51/2"           | Yellow           | Metal              | 48" Black            | 12           |
| E507012 | 12" wide | Polypropylene | 6″              | Yellow           | Metal              | 48" Black            | 12           |