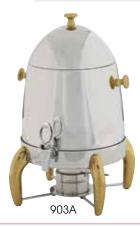

### VIRTUOSO™ COFFEE URNS

- Extra-heavyweight mirror-finish stainless steel
- Available with gold-tone accents or all stainless steel
- Either 3 gallon (11.3L) or 5 gallon (18.9L) capacities

| 9 | ITEM      | DESCRIPTION                    | UOM  | CASE |
|---|-----------|--------------------------------|------|------|
|   | 905A      | 5 Gal (18.9L), Two-Tone        | Set  | 1    |
|   | 905B      | 5 Gal (18.9L), Stainless Steel | Set  | 1    |
|   | 903A      | 3 Gal (11.3L), Two-Tone        | Set  | 1    |
|   | 903B      | 3 Gal (11.3L), Stainless Steel | Set  | 1    |
|   | FAUCET-CU | Stainless Steel Faucet         | Each | 1    |
|   | FAUCET-JD | Plastic Faucet                 | Each | 1    |