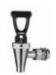

s, #101 and #103-Series

### Modern design, coordinates with Virtuoso chafers.

### VIRTUOSO™ COFFEE URNS

- Extra-heavyweight mirror-finish stainless steel
- Available with gold-tone accents or all stainless steel
- Either 3 gallon (11.3L) or 5 gallon (18.9L) capacities

| 9 | ITEM      | DESCRIPTION                    | UOM  | CASE |
|---|-----------|--------------------------------|------|------|
|   | 905A      | 5 Gal (18.9L), Two-Tone        | Set  | 1    |
|   | 905B      | 5 Gal (18.9L), Stainless Steel | Set  | 1    |
|   | 903A      | 3 Gal (11.3L), Two-Tone        | Set  | 1    |
|   | 903B      | 3 Gal (11.3L), Stainless Steel | Set  | 1    |
|   | FAUCET-CU | Stainless Steel Faucet         | Each | 1    |
|   | FAUCET-JD | Plastic Faucet                 | Each | 1    |









**FAUCET-JD** 

### VIRTUOSO™ JUICE DISPENSER WITH ICE CORE

- Break-resistant, clear plastic container provides excellent product visibility
- Mirror finish stainless steel base, core and lid
- ◆ 11-1/2"L x 13-1/2"W x 21"H
- ◆ 6-1/2" high base

| ITEM | DESCRIPTION               | UOM | CASE |
|------|---------------------------|-----|------|
| 908  | 3 Gal (11.3L), Mirror S/S | Set | 1    |



Chill with ice core

Place beneath beverage dispenser faucets to catch

Cool & refreshing

## **DRIP TRAYS**







and collect drips, minimizing mess.

- Removable grid for easy cleaning
- Dishwasher safe

BAR MAID® DRIP TRAYS





**DT-SERIES** 

CR-1451B







**DRIP TRAYS** 

| ITEM  | DESCRIPTION           | UOM  | CASE  |
|-------|-----------------------|------|-------|
| DT-45 | 4-1/2" Tr