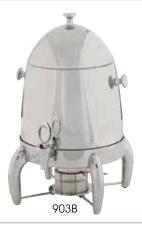

### VIRTUOSO™ COFFEE URNS

- Extra-heavyweight mirror-finish stainless steel
- Available with gold-tone accents or all stainless steel
- Either 3 gallon (11.3L) or 5 gallon (18.9L) capacities

| 9 | ITEM      | DESCRIPTION                    | UOM  | CASE |
|---|-----------|--------------------------------|------|------|
|   | 905A      | 5 Gal (18.9L), Two-Tone        | Set  | 1    |
|   | 905B      | 5 Gal (18.9L), Stainless Steel | Set  | 1    |
|   | 903A      | 3 Gal (11.3L), Two-Tone        | Set  | 1    |
|   | 903B      | 3 Gal (11.3L), Stainless Steel | Set  | 1    |
|   | FAUCET-CU | Stainless Steel Faucet         | Each | 1    |
|   | FAUCET-JD | Plastic Faucet                 | Each | 1    |