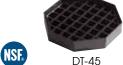

## **DRIP TRAYS**

and collect drips, minimizing mess.

- Removable grid for easy cleaning
- Dishwasher safe

BAR MAID® DRIP TRAYS

**DT-SERIES** 

CR-1451B

**DRIP TRAYS** 

| ITEM  | DESCRIPTION           | UOM  | CASE  |
|-------|-----------------------|------|-------|
| DT-45 | 4-1/2" Tray, 4 pcs/pk | Pack | 12/24 |
| DT-60 | 6" Tray, 4 pcs/pk     | Pack | 12/24 |