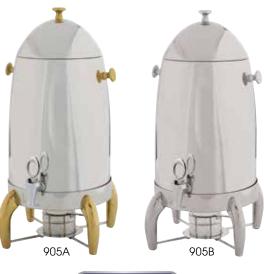

### VIRTUOSO™ COFFEE URNS

- Extra-heavyweight mirror-finish stainless steel
- Available with gold-tone accents or all stainless steel
- Either 3 gallon (11.3L) or 5 gallon (18.9L) capacities

| 9 | ITEM      | DESCRIPTION                    | UOM  | CASE |
|---|-----------|--------------------------------|------|------|
|   | 905A      | 5 Gal (18.9L), Two-Tone        | Set  | 1    |
|   | 905B      | 5 Gal (18.9L), Stainless Steel | Set  | 1    |
|   | 903A      | 3 Gal (11.3L), Two-Tone        | Set  | 1    |
|   | 903B      | 3 Gal (11.3L), Stainless Steel | Set  | 1    |
|   | FAUCET-CU | Stainless Steel Faucet         | Each | 1    |
|   | FAUCET-JD | Plastic Faucet                 | Each | 1    |