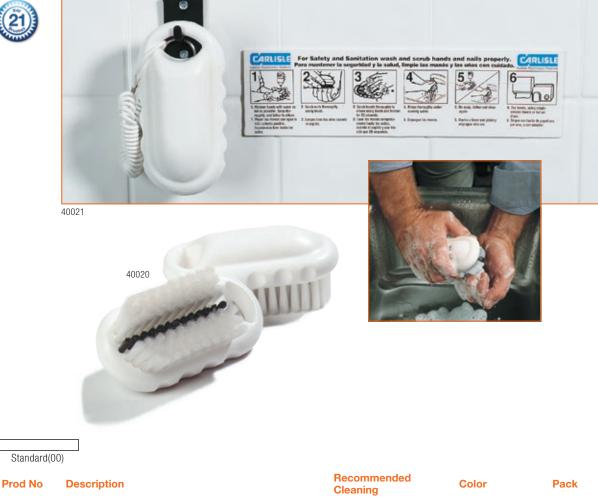

## Hand & Nail Brushes

- Designed to promote vital cleansing of hands for foodservice personnel
- 40020 has stiffer center bristles for a more thorough cleaning under fingernails and longer bristles along the sides clean finger's top and bottom
- 40021 kit includes 5" x 2" brush, cord to secure brush in place, hanging hook and an adhesive backed hand washing instructions decal in English and Spanish

|                     |                                                  | Cleaning      |    |       |
|---------------------|--------------------------------------------------|---------------|----|-------|
| Hand & Nail Brushes |                                                  |               |    |       |
| 36239               | 3.5" Plastic Block Hand & Nail Brush             | Hands & Nails | 00 | 24 ea |
| 40020               | 5" Handle Hand & Nail with Polyester Bristles    | Hands & Nails | 00 | 12 ea |
| 40021               | 5" Handle Hand & Nail Brush Kit                  | Hands & Nails | 00 | 12 ea |
| 40022               | 36" Replacement Coiled Vinyl Security Line       | —             | 00 | 12 ea |
| 40023               | Replacement Hook only for Hand & Nail Brush Pack | —             | 00 | 12 ea |