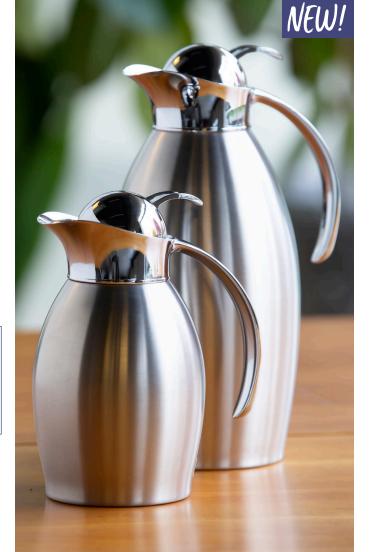

# **981 SERIES CARAFES**

Our elegant **981 Servers** are constructed from 18/8 stainless steel with a brushed or polished finish and stainless vacuum insulation for a temperature retention of 4-6 hours. These servers are available in a variety of sizes with either a flip-top or push-button lid. The sleek handle and small footprint of these servers help make a beautiful table presentation. Brushed push-button carafe is now available in 0.6-,1- and 1.5-liter capacities! Lids are hand wash only.

#### **Color Swatches:**

hed 🔲 Polished

981 Series Flip Top

0.6 Liter (20 oz.) 4.5" X 6" X 7.25"

981C06BS

1 Liter (33.8 oz.) 4.75" X 5.5" X 8.5"

981C10BS 981C10PS 1.5 Liter (50.7 oz.) 5.25" X 6.25" X 10.5"

| 981C15BS |
|----------|
| 981C15PS |

### 981C10BSPB

1 Liter (33.8 oz.) 4.75" X 6.25" X 8.5" Brushed **981C15BSPB** 1.5 Liter (50.7 oz.)

5" X 6" X 10.75" Brushed