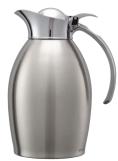

# **981 SERIES CARAFES**

Our elegant **981 Servers** are constructed from 18/8 stainless steel with a brushed or polished finish and stainless vacuum insulation for a temperature retention of 4-6 hours. These servers are available in a variety of sizes with either a flip-top or push-button lid. The sleek handle and small footprint of these servers help make a beautiful table presentation. Brushed push-button carafe is now available in 0.6-,1- and 1.5-liter capacities! Lids are hand wash only.

#### **Color Swatches:**

hed 🔲 Polished

981 Series Flip Top

0.6 Liter (20 oz.) 4.5" X 6" X 7.25"

981C06BS

1 Liter (33.8 oz.) 4.75" X 5.5" X 8.5"

981C10BS 981C10PS 1.5 Liter (50.7 oz.) 5.25" X 6.25" X 10.5"

| 981C15BS |
|----------|
| 981C15PS |

#### 981C06BSPB

0.6 Liter (20 oz.) 4.25" X 6.25" X 7.5" Brushed