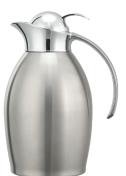

# **981 SERIES CARAFES**

Our elegant **981 Servers** are constructed from 18/8 stainless steel with a brushed or polished finish and stainless vacuum insulation for a temperature retention of 4-6 hours. These servers are available in a variety of sizes with either a flip-top or push-button lid. The sleek handle and small footprint of these servers help make a beautiful table presentation. Brushed push-button carafe is now available in 0.6-,1- and 1.5-liter capacities! Lids are hand wash only.

#### **Color Swatches:**

hed 🔲 Polished

981 Series Flip Top

0.6 Liter (20 oz.) 4.5" X 6" X 7.25"

981C06BS

1 Liter (33.8 oz.) 4.75" X 5.5" X 8.5"

981C10BS 981C10PS 1.5 Liter (50.7 oz.) 5.25" X 6.25" X 10.5"

| 981C15BS |
|----------|
| 981C15PS |

### 981C10BSPB

1 Liter (33.8 oz.) 4.75" X 6.25" X 8.5" Brushed **981C15BSPB** 1.5 Liter (50.7 oz.)

5" X 6" X 10.75" Brushed