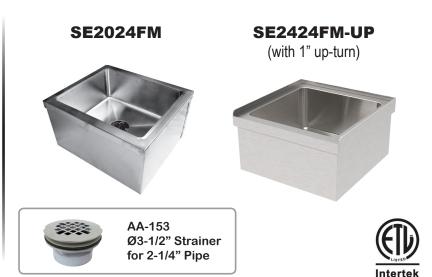

## **Description** Stainless Steel Floor Mount Mop Sink

Conveniently dispose of dirty mop water with this **GSW** stainless steel floor mounted mop sink. This mop sink features a large, rectangular bowl design allowing for greater capacity, while its welded seams help prevent leakage. It is sure to stand up to consistent use in your commercial kitchen or washroom. Featuring a floor mounted fit, this sink sits low to the ground to minimize both heavy lifting and the spills that often come with it. Ease the cleaning process in your establishment by implementing this floor mounted mop sink!

| Order No.   | D x W x H (in) | Sink Bowl Size (in) | Splash Guard Option (Not Included) | G. W. (lb) |
|-------------|----------------|---------------------|------------------------------------|------------|
| SE2024FM    | 24 x 20 x 14   | 20 x 16 x 10        | Custom Only                        | 35         |
| SE2424FM    | 24 x 24 x 14   | 20 x 20 x 10        | Custom Only                        | 39         |
| SE2024FM-UP | 24 x 20 x 15   | 20 x 16 x 10        | SE2024FM-SP (Convertable)          | 36         |
| SE2424FM-UP | 24 x 24 x 15   | 20 x 20 x 10        | SE2424FM-SP (Convertable)          | 40         |