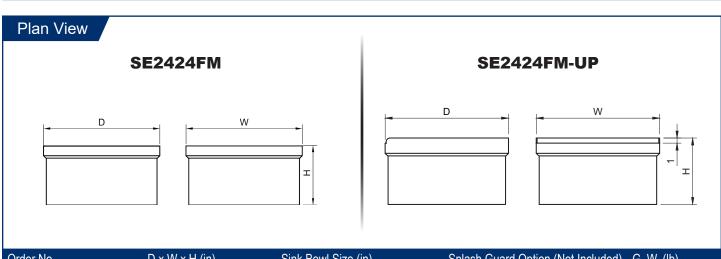

| Order No.   | D x W x H (in) | Sink Bowl Size (in) | Splash Guard Option (Not Included) | G. W. (lb) |
|-------------|----------------|---------------------|------------------------------------|------------|
| SE2024FM    | 24 x 20 x 14   | 20 x 16 x 10        | Custom Only                        | 35         |
| SE2424FM    | 24 x 24 x 14   | 20 x 20 x 10        | Custom Only                        | 39         |
| SE2024FM-UP | 24 x 20 x 15   | 20 x 16 x 10        | SE2024FM-SP (Convertable)          | 36         |
| SE2424FM-UP | 24 x 24 x 15   | 20 x 20 x 10        | SE2424FM-SP (Convertable)          | 40         |