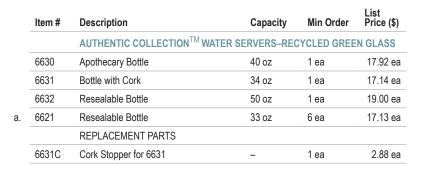

## **GLASS WATER SERVERS**

Upscale your beverage service.





Our recycled green glass bottles will enhance any water service or tabletop presentation. Decorative embellishments add vintage charm and eclectic style to every environment. Due to the nature of recycled glass, slight color variations, bubbles and small lines develop during molding; making each bottle unique.













## **RESEALABLE WATER** SERVERS







| Item # | Description                    | Capacity | Min Order | List<br>Price (\$) |
|--------|--------------------------------|----------|-----------|--------------------|
|        | RESEALABLE WATER SERVERS-GLASS |          |           |                    |
| RGC34  | Carafe                         | 34 oz    | 6 ea      | 10.20 ea           |
| RSB33  | Bottle                         | 34 oz    | 12 ea     | 8.34 ea            |





RGC34 RSB33

129

ss from Gurnee, II | www.tablecraft.com Pitchers & Servers BEVERAGE