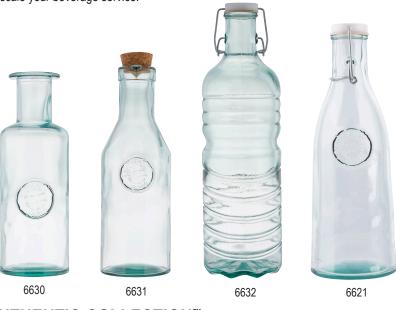

## **GLASS WATER SERVERS**

Upscale your beverage service.

Our recycled green glass bottles will enhance any water service or tabletop presentation. Decorative embellishments add vintage charm and eclectic style to every environment. Due to the nature of recycled glass, slight color variations, bubbles and small lines develop during molding; making each bottle unique.