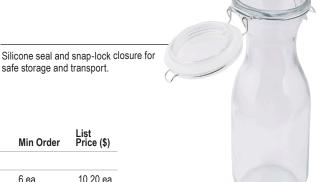

## **RESEALABLE WATER** SERVERS

| Item # | Description                    | Capacity | Min Order | List<br>Price (\$) |
|--------|--------------------------------|----------|-----------|--------------------|
|        | RESEALABLE WATER SERVERS-GLASS |          |           |                    |
| RGC34  | Carafe                         | 34 oz    | 6 ea      | 10.20 ea           |
| RSB33  | Bottle                         | 34 oz    | 12 ea     | 8.34 ea            |