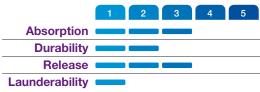

## 4 Ply Cotton Looped-End

- All purpose for general cleaning
- Packaged in brick packs

Handles sold separately; see pages 310-311 for handle recommendation

| Standard(00) White(00)* |                                            | Green(09)       | Blue(14)              |           |       |
|-------------------------|--------------------------------------------|-----------------|-----------------------|-----------|-------|
| Prod No                 | Description                                |                 | Handle                | Color     | Pack  |
| Synthetic/              | Cotton Blend (Wide Ban                     | d)              |                       |           |       |
| 369412B                 | Small Yellow Wide Band Mop with White Yarn |                 | Jaw Style             | 00        | 12 ea |
| 369442B                 | Small Yellow Wide Band Mop with Blue Yarn  |                 | Jaw Style             | 14        | 12 ea |
| 369472B                 | Small Yellow Wide Band Mop with Green Yarn |                 | Jaw Style             | 09        | 12 ea |
| 369418B                 | Medium Green Wide Band Mop                 | with White Yarn | Jaw Style             | 00        | 12 ea |
| 369448B                 | Medium Green Wide Band Mop with Blue Yarn  |                 | Jaw Style             | 14        | 12 ea |
| 369478B                 | Medium Green Wide Band Mop with Green Yarn |                 | Jaw Style             | 09        | 12 ea |
| 369424B                 | Large Red Wide Band Mop with White Yarn    |                 | Jaw Style             | 00        | 12 ea |
| 369454B                 | Large Red Wide Band Mop with Blue Yarn     |                 | Jaw Style             | 14        | 12 ea |
| 369484B                 | Large Red Wide Band Mop with Green Yarn    |                 | Jaw Style             | 09        | 12 ea |
| 369430                  | X-Large Blue Wide Band Mop with White Yarn |                 | Jaw Style             | 00        | 12 ea |
| 369460                  | X-Large Blue Wide Band Mop with Blue Yarn  |                 | Jaw Style             | 14        | 12 ea |
| 4-Ply Cott              | on (Wide Band)                             |                 |                       |           |       |
| 369551B                 | Medium Green Band Looped-End Mop           |                 | Jaw Style             | 00*       | 12 ea |
| 369552B                 | Large Red Band Looped-End M                | lop             | Jaw Style             | 00*       | 12 ea |
| 4 Ply Cotto             | on (Narrow Band)                           |                 |                       |           |       |
| 369419B                 | Medium Green Band Looped-End Mop           |                 | Quick Release/Quick C | hange 00* | 12 ea |
| 369425B                 | Large Red Band Looped-End M                | lop             | Quick Release/Quick C | hange 00* | 12 ea |
|                         |                                            |                 |                       |           |       |