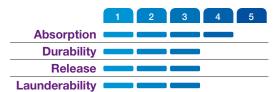

## Synthetic/Cotton Blend Looped-End

- Maximum Durability
- 50-75 uses per mop
- S, M and L are available in brick packs