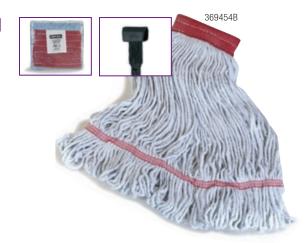

## 4 Ply Cotton Looped-End

- All purpose for general cleaning
- Packaged in brick packs

Handles sold separately; see pages 310-311 for handle recommendation

| Standard(00) White(00)* |                                            | Green(09)       | Blue(14)              |           |       |
|-------------------------|--------------------------------------------|-----------------|-----------------------|-----------|-------|
| Prod No                 | Description                                |                 | Handle                | Color     | Pack  |
| Synthetic/              | Cotton Blend (Wide Ban                     | d)              |                       |           |       |
| 369412B                 | Small Yellow Wide Band Mop with White Yarn |                 | Jaw Style             | 00        | 12 ea |
| 369442B                 | Small Yellow Wide Band Mop with Blue Yarn  |                 | Jaw Style             | 14        | 12 ea |
| 369472B                 | Small Yellow Wide Band Mop with Green Yarn |                 | Jaw Style             | 09        | 12 ea |
| 369418B                 | Medium Green Wide Band Mop                 | with White Yarn | Jaw Style             | 00        | 12 ea |
| 369448B                 | Medium Green Wide Band Mop with Blue Yarn  |                 | Jaw Style             | 14        | 12 ea |
| 369478B                 | Medium Green Wide Band Mop with Green Yarn |                 | Jaw Style             | 09        | 12 ea |
| 369424B                 | Large Red Wide Band Mop with White Yarn    |                 | Jaw Style             | 00        | 12 ea |
| 369454B                 | Large Red Wide Band Mop with Blue Yarn     |                 | Jaw Style             | 14        | 12 ea |
| 369484B                 | Large Red Wide Band Mop with Green Yarn    |                 | Jaw Style             | 09        | 12 ea |
| 369430                  | X-Large Blue Wide Band Mop with White Yarn |                 | Jaw Style             | 00        | 12 ea |
| 369460                  | X-Large Blue Wide Band Mop with Blue Yarn  |                 | Jaw Style             | 14        | 12 ea |
| 4-Ply Cott              | on (Wide Band)                             |                 |                       |           |       |
| 369551B                 | Medium Green Band Looped-End Mop           |                 | Jaw Style             | 00*       | 12 ea |
| 369552B                 | Large Red Band Looped-End M                | lop             | Jaw Style             | 00*       | 12 ea |
| 4 Ply Cotto             | on (Narrow Band)                           |                 |                       |           |       |
| 369419B                 | Medium Green Band Looped-End Mop           |                 | Quick Release/Quick C | hange 00* | 12 ea |
| 369425B                 | Large Red Band Looped-End M                | lop             | Quick Release/Quick C | hange 00* | 12 ea |
|                         |                                            |                 |                       |           |       |