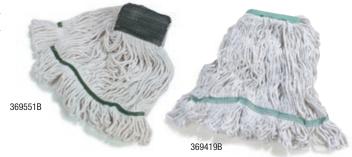

## 4 Ply Cotton Looped-End

- All purpose for general cleaning
- Packaged in brick packs

Handles sold separately; see pages 310-311 for handle recommendation

| Standard(00) White(00)* |                                            | Green(09)       | Blue(14)              |           |       |
|-------------------------|--------------------------------------------|-----------------|-----------------------|-----------|-------|
| Prod No                 | Description                                |                 | Handle                | Color     | Pack  |
| Synthetic/              | Cotton Blend (Wide Ban                     | d)              |                       |           |       |
| 369412B                 | Small Yellow Wide Band Mop with White Yarn |                 | Jaw Style             | 00        | 12 ea |
| 369442B                 | Small Yellow Wide Band Mop with Blue Yarn  |                 | Jaw Style             | 14        | 12 ea |
| 369472B                 | Small Yellow Wide Band Mop with Green Yarn |                 | Jaw Style             | 09        | 12 ea |
| 369418B                 | Medium Green Wide Band Mop                 | with White Yarn | Jaw Style             | 00        | 12 ea |
| 369448B                 | Medium Green Wide Band Mop with Blue Yarn  |                 | Jaw Style             | 14        | 12 ea |
| 369478B                 | Medium Green Wide Band Mop with Green Yarn |                 | Jaw Style             | 09        | 12 ea |
| 369424B                 | Large Red Wide Band Mop with White Yarn    |                 | Jaw Style             | 00        | 12 ea |
| 369454B                 | Large Red Wide Band Mop with Blue Yarn     |                 | Jaw Style             | 14        | 12 ea |
| 369484B                 | Large Red Wide Band Mop with Green Yarn    |                 | Jaw Style             | 09        | 12 ea |
| 369430                  | X-Large Blue Wide Band Mop with White Yarn |                 | Jaw Style             | 00        | 12 ea |
| 369460                  | X-Large Blue Wide Band Mop with Blue Yarn  |                 | Jaw Style             | 14        | 12 ea |
| 4-Ply Cott              | on (Wide Band)                             |                 |                       |           |       |
| 369551B                 | Medium Green Band Looped-End Mop           |                 | Jaw Style             | 00*       | 12 ea |
| 369552B                 | Large Red Band Looped-End M                | lop             | Jaw Style             | 00*       | 12 ea |
| 4 Ply Cotto             | on (Narrow Band)                           |                 |                       |           |       |
| 369419B                 | Medium Green Band Looped-End Mop           |                 | Quick Release/Quick C | hange 00* | 12 ea |
| 369425B                 | Large Red Band Looped-End M                | lop             | Quick Release/Quick C | hange 00* | 12 ea |
|                         |                                            |                 |                       |           |       |