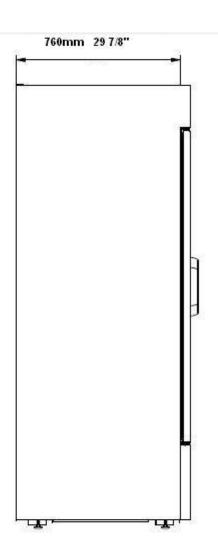

### Rough-In Data

Specifications subject to change without notice.

Chart dimensions rounded up to the nearest 1/8" (millimeters rounded up to next whole number).

|        |       |         | Cabinet Dimensions (inches) (mm) |               |                | CAP.<br>CU.FT |      |          |      |              |
|--------|-------|---------|----------------------------------|---------------|----------------|---------------|------|----------|------|--------------|
| Model  | Doors | Shelves | Г                                | D             | Н              | LITER         | HP   | Voltage  | Amps | NEMA Config. |
| SM-45R | 2     | 8       | 53-1/8<br>1350                   | 31-7/8<br>810 | 79-3/8<br>2015 | 45<br>1270    | 1/2+ | 115/60/1 | 9.2  | 5-15P (i)    |

Plug type varies by country.

The height does not includes 3" casters