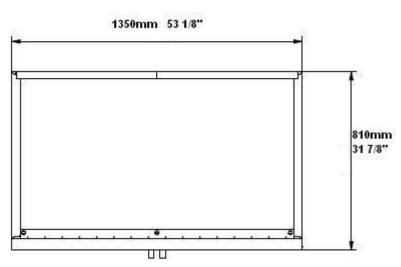

### Rough-In Data

Specifications subject to change without notice.

Chart dimensions rounded up to the nearest 1/8" (millimeters rounded up to next whole number).

|        |       |         | Cabinet Dimensions (inches) (mm) |               |                | CAP.<br>CU.FT |      |          |      |              |
|--------|-------|---------|----------------------------------|---------------|----------------|---------------|------|----------|------|--------------|
| Model  | Doors | Shelves | Г                                | D             | Н              | LITER         | HP   | Voltage  | Amps | NEMA Config. |
| SM-45R | 2     | 8       | 53-1/8<br>1350                   | 31-7/8<br>810 | 79-3/8<br>2015 | 45<br>1270    | 1/2+ | 115/60/1 | 9.2  | 5-15P (i)    |