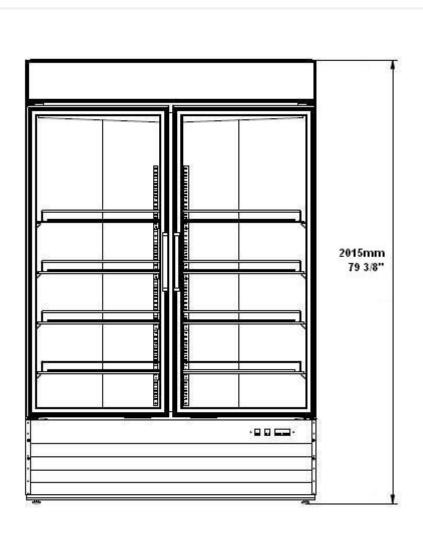

### Rough-In Data

Specifications subject to change without notice.

Chart dimensions rounded up to the nearest 1/8" (millimeters rounded up to next whole number).

|        |       |         | Cabinet Dimensions (inches) (mm) |               |                | CAP.<br>CU.FT |      |          |      |              |
|--------|-------|---------|----------------------------------|---------------|----------------|---------------|------|----------|------|--------------|
| Model  | Doors | Shelves | Г                                | D             | Н              | LITER         | HP   | Voltage  | Amps | NEMA Config. |
| SM-45R | 2     | 8       | 53-1/8<br>1350                   | 31-7/8<br>810 | 79-3/8<br>2015 | 45<br>1270    | 1/2+ | 115/60/1 | 9.2  | 5-15P (i)    |

Plug type varies by country.

The height does not includes 3" casters