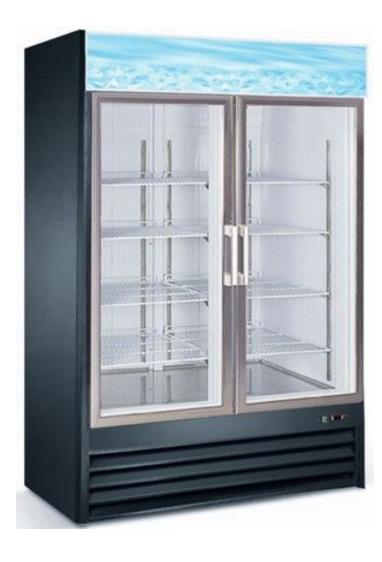

### **Glass Door Merchandiser:**

**SM-45**R

Swing Door Refrigerator

## **SM-45R**

### CABINET CONSTRUCTION

Exterior - Coated steel Interior - attractive, aluminum liner with stainless steel floor.

- Rounded corner design inside of the cabinet makes it easy to clean the inside storage room
- Standard door features:
   Double pane glass door
   Self closing. Positive seal, torsion type closure system.
- Refrigeration system holds 33°F to 41°F (0°C to 5°C), Ideal for beverage and soft drinks
- Electronic control system:
   Adjustable temperature set point and defrost frequency
   Error codes to diagnose service issues
- Shelf: Adjustable, heavy duty PVC coated shelves.
- LED light