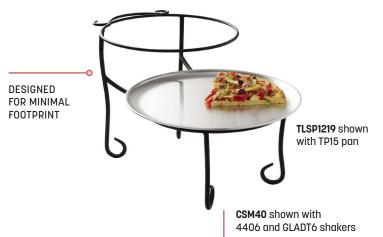

## Black Iron Pizza Stand

Serve two pizzas at a time without taking up valuable table space with this two-tiered piece from our Ironworks Collection.

**TLSP1219** 19  $\frac{3}{8}$  L x 11  $\frac{3}{4}$  W x 12  $\frac{3}{8}$  H

(49.2 x 29.9 x 31.4 cm)

## **Jumbo Stainless Steel Soup Cans**

Whether you use them as risers or condiment holders, these rustic cans offer versatile solutions with a memorable twist.

CSM40 40 oz. (1.2 L)

6 1/4" Dia. x 3" H (15.9 x 7.6 cm)