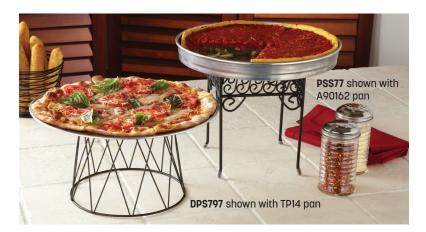

## Ironworks Pizza Stands 🚺

DPS797 Drum

7" Top Dia. x 9" Bottom Dia. x 7" H

(17.8 x 22.9 x 17.8 cm)

PSS77 Black Square Scroll

7" Sq. x 9" H (17.8 x 22.9 cm)