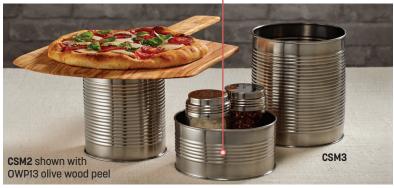

## **Jumbo Stainless Steel Soup Cans**

Whether you use them as risers or condiment holders, these rustic cans offer versatile solutions with a memorable twist.

CSM40 40 oz. (1.2 L)

6 1/4" Dia. x 3" H (15.9 x 7.6 cm)

CSM2 2 qt. (1.8 L)

5 1/4" Dia. x 6" H (13.3 x 15.2 cm)

**CSM3** 3 ¼ qt. (3.1 L)

6 1/4" Dia. x 7" H (15.9 x 17.8 cm)