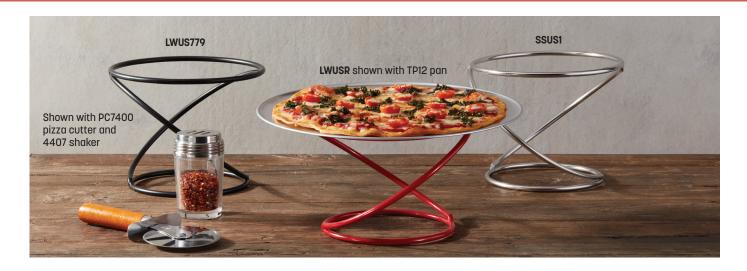

## Contempo™ Swirl Pizza Stands

These stylishly versatile stands can be flipped over to accommodate different sizes of trays.

LWUSR Red

7" Top Dia. x 9" Bottom Dia. x 7" H

(17.8 x 22.9 x 17.8 cm)

LWUS779 Black

7" Top Dia. x 9" Bottom Dia. x 7" H

(17.8 x 22.9 x 17.8 cm)

SSUS1 Stainless Steel

7" Top Dia. x 9" Bottom Dia. x 7" H

(17.8 x 22.9 x 17.8 cm)