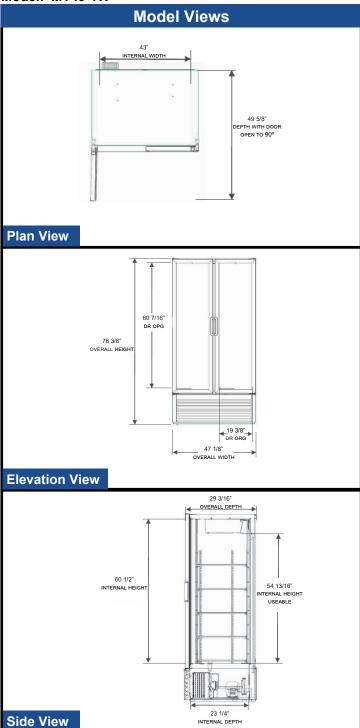

| MODEL                        | MT49-1W                |  |
|------------------------------|------------------------|--|
| EXTERNAL DIMENSIONAL DATA    |                        |  |
| Width Overall                | 47 1/8"                |  |
| Depth Overall                | 29 3/16"               |  |
| Height Overall               | 78 3/8"                |  |
| Number of Doors              | 2                      |  |
| Depth with Door Open 90 °    | 49 5/8"                |  |
| Clear Door Openings (in)     | 19 3/8" x 60 7/16" (2) |  |
| INTERNAL DIMENSIONAL DATA    |                        |  |
| NET Capacity (cubic ft.)     | 37.42                  |  |
| Capacity 20 oz               | 490                    |  |
| Internal Width Overall (in)  | 43"                    |  |
| Internal Depth Overall (in)  | 22 1/4"                |  |
| Internal Height Overall (in) | 60 1/2"                |  |
| Internal Height Useable (in) | 54 13/16"              |  |
| Number of Shelves            | 10                     |  |
| ELECTRICAL DATA              |                        |  |
| Full Load Amperes 115/60/1   | 8.3                    |  |
| REFRIGERATION DATA           |                        |  |
| Horsepower                   | 1/2                    |  |
| Energy Consumption           | 5.170 kWh/day          |  |
| SHIPPING DATA                |                        |  |
| Gross Weight - Crated        | 442 lbs                |  |
| Height - Crated              | 84 1/4"                |  |
| Width - Crated               | 50"                    |  |
| Depth - Crated               | 34"                    |  |