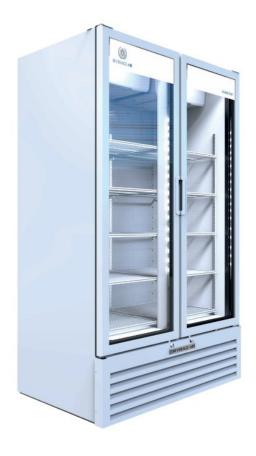

### MARKETEER™ MERCHANDISERS

MT49 White Hinged Door Model Hydrocarbon Series MODEL: MT49-1W

#### **CABINET CONSTRUCTION**

- Standard cabinet exterior finish is heavy duty steel with a white baked on durable coating
- Heavy duty interior construction includes white coated steel
- Electronic temperature control
- Modern one piece grill
- Double pane lowE argon filled glass doors feature outside pane that is tempered for added safety
- Door locks standard
- Self-closing hinged glass door features, pocket door handle
- LED lighting
- Five (5) epoxy coated shelves per section.
- 2" Leveling feet

## **Glass Hinged Door Model**

Model: MT49-1W